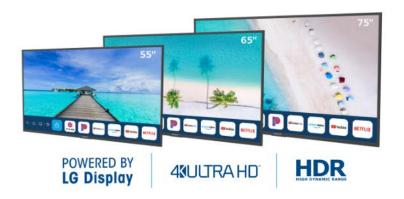

## **NEW Neptune™ Partial Sun Outdoor Smart TVs**

Ideal for backyard patios, pool decks, outdoor living areas & more!

| MAP PROTECTED PRICING (USD) |            |            |
|-----------------------------|------------|------------|
| 55" TV                      | 65" TV     | 75" TV     |
| \$2,299.00                  | \$2,999.00 | \$3,899.00 |