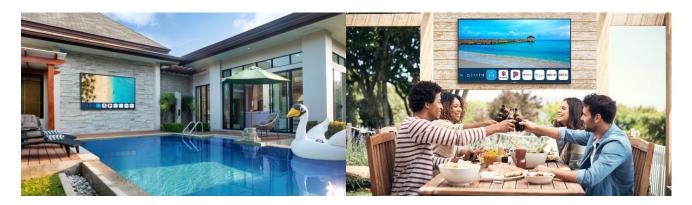

## **NEW Neptune™ Partial Sun Outdoor Smart TVs**

Ideal for backyard patios, pool decks, outdoor living areas & more!

| MAP PROTECTED PRICING (USD) |            |            |
|-----------------------------|------------|------------|
| 55" TV                      | 65" TV     | 75" TV     |
| \$2,299.00                  | \$2,999.00 | \$3,899.00 |