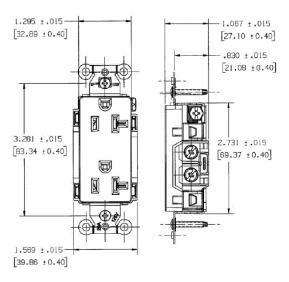

# **Online Resources**

Customer Sales Drawings eCatalog Installation Instructions

Dimensions in Inches (mm) Hubbell Wiring Device-Kellems • Hubbell Incorporated (Delaware) • 40 Waterview Drive • Shelton, CT 06484 Phone (800) 288-6000 • Fax (800) 255-1031 • Specifications subject to change without notice.