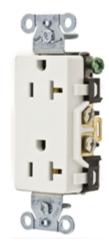

# Commercial Specification Grade Style Line<sup>®</sup> Decorator Duplex Receptacles

#### Features

- Aesthetic Style Line® decorator design
- · Smooth face
- Triple wipe contacts

### **Ordering Information**

| Description<br>Smooth face, Style Line®<br>decorator, back and side | Device Color<br>White | UPC Number<br>783585127903 | Catalog Number<br>DR20WHI |
|---------------------------------------------------------------------|-----------------------|----------------------------|---------------------------|
| wired                                                               |                       |                            |                           |