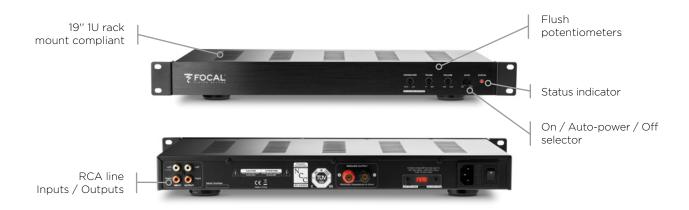

## 100 IWSUB8 AMPLIFIER

## Product Data Sheet

100 IWSUB8 Amplifier is a high-power subwoofer amplifier designed for integration, with rack-mountable design. It is able to power up to two 100 IWSUB8 passive subwoofers connected in parallel.

## Key points:

- $\bullet$  Peak power 200W, continuous power 150W under  $4\Omega.$
- ullet Amplifier able to drive 2 x 100 IWSUB8 subwoofers connected in parallel.
- High-level electronic protection.

| Туре                       | Subwoofer amplifier                                                                               |
|----------------------------|---------------------------------------------------------------------------------------------------|
| Power (continuous)         | Max 200W, 150W continuous (4 $\Omega$ )                                                           |
| Minimum load               | 4Ω                                                                                                |
| Voltage range              | 100-120V-60Hz / 220-230V-50Hz                                                                     |
| Power consumption          | 150W                                                                                              |
| Stand-by power consumption | 0.5W                                                                                              |
| Bandwith                   | 20-250Hz                                                                                          |
| Subsonic filter            | 18dB/oct.                                                                                         |
| Inputs                     | LFE, Line in L/R                                                                                  |
| Outputs                    | Line out L/R and subwoofer power output on speaker terminal                                       |
| Cord                       | Detachable IEC power cord                                                                         |
| Protection                 | Dynamic power control, thermal protection, short circuit, fuse, and over-current protection       |
| Dimensions (HxWxD)         | $1^{3/4}$ (21/16 with stands) x $16^{7/8}$ (19 with brackets) x $10^{1/8}$ " [44.5 x 429 x 257mm] |
| Net weight                 | 6.8lbs (3.1kg)                                                                                    |
|                            |                                                                                                   |