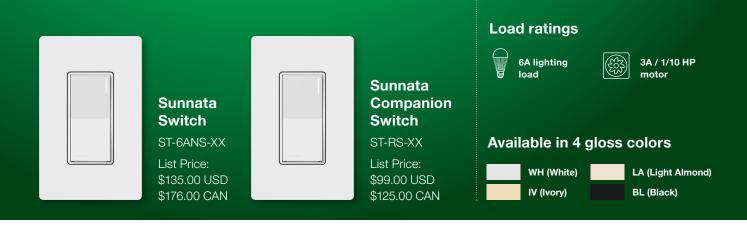

### **Sunnata Switch**

- For non-dim applications including lighting and small motor loads
- Companion switch provides matching look for 3-way and 4-way
- Neutral required
- Locator light in every location

ST-RS-XX

ST-6ANS-XX

Lutron.com Lutron Electronics Co., Inc., 7200 Suter Road, Coopersburg, PA 18036-1299

Customer Assistance Online: lutron.com/help Email: support@lutron.com Phone: 1.844.LUTRON1 (588.7661) includes 24/7 technical support