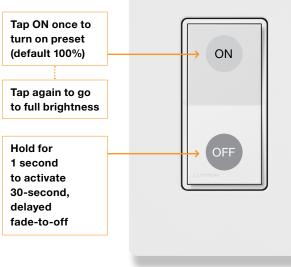

## Next generation design and technology

- · Touch or swipe the light bar to set your lights
- Soft glow helps you find in the dark
- · Lights gradually fade on and off
- Matching look and feel in multiple locations
- · MyLevel personalization gives you the ability to customize your Sunnata touch dimmer
- **PRO LED+ advanced technology** for superior dimming of LED, halogen, incandescent, MLV and ELV lighting (PRO LED+ dimmer)
  - RTISS™ Technology reduces flickering lights