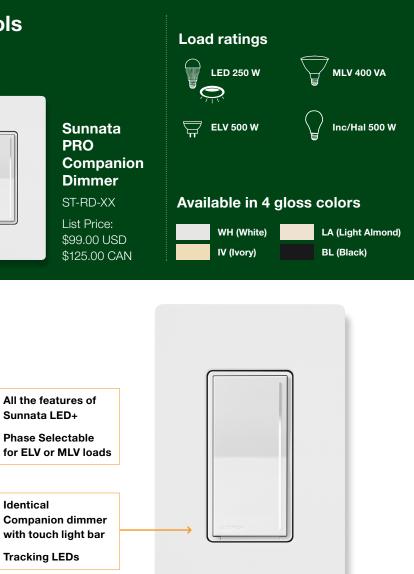

#### ST-RD-XX

- Phase selectable for superior dimming of ELV, MLV, LED and incandescent/Halogen lighting
- RTISS technology reduces flickering lights by compensating in real time for incoming line voltage variations
- · Identical Companion Dimmers to dim from every location
- Screw terminals allow for ease in wiring