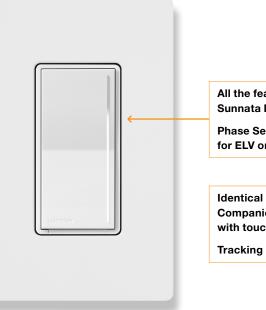

#### ST-RD-XX

- Phase selectable for superior dimming of ELV, MLV, LED and incandescent/Halogen lighting
- RTISS technology reduces flickering lights by compensating in real time for incoming line voltage variations
- · Identical Companion Dimmers to dim from every location
- Screw terminals allow for ease in wiring