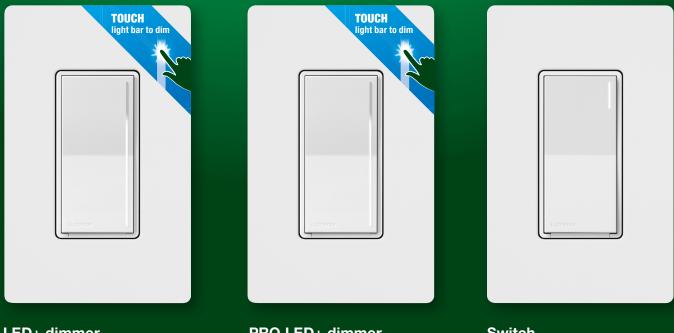

# Sunnata touch dimmer & switch

LED+ dimmer STCL-153M-XX (New Model Number)

NEW

**PRO LED+ dimmer** ST-PRO-N-XX

Switch ST-6ANS-XX

## Next generation design and technology

- · Touch or swipe the light bar to set your lights
- Soft glow helps you find in the dark
- · Lights gradually fade on and off
- Matching look and feel in multiple locations
- · MyLevel personalization gives you the ability to customize your Sunnata touch dimmer
- **PRO LED+ advanced technology** for superior dimming of LED, halogen, incandescent, MLV and ELV lighting (PRO LED+ dimmer)
  - RTISS™ Technology reduces flickering lights