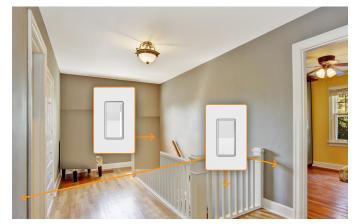

#### ST-RD-XX

- Phase selectable for superior dimming of ELV, MLV, LED and incandescent/Halogen lighting
- RTISS technology reduces flickering lights by compensating in real time for incoming line voltage variations
- · Identical Companion Dimmers to dim from every location
- Screw terminals allow for ease in wiring

### **Sunnata Switch**

- For non-dim applications including lighting and small motor loads
- Companion switch provides matching look for 3-way and 4-way
- Neutral required
- Locator light in every location