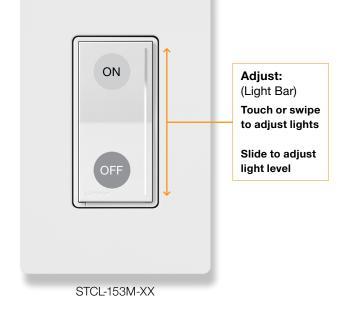

## Next generation design and technology

- · Touch or swipe the light bar to set your lights
- Soft glow helps you find in the dark
- · Lights gradually fade on and off
- Matching look and feel in multiple locations
- · MyLevel personalization gives you the ability to customize your Sunnata touch dimmer
- **PRO LED+ advanced technology** for superior dimming of LED, halogen, incandescent, MLV and ELV lighting (PRO LED+ dimmer)
  - RTISS™ Technology reduces flickering lights