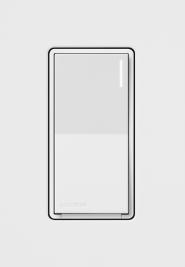

# Sunnata touch dimmer & switch

LED+ dimmer STCL-153M-XX (New Model Number)

NEW

**PRO LED+ dimmer** ST-PRO-N-XX

Switch ST-6ANS-XX

## Next generation design and technology

- · Touch or swipe the light bar to set your lights
- Soft glow helps you find in the dark
- · Lights gradually fade on and off
- Matching look and feel in multiple locations
- · MyLevel personalization gives you the ability to customize your Sunnata touch dimmer
- **PRO LED+ advanced technology** for superior dimming of LED, halogen, incandescent, MLV and ELV lighting (PRO LED+ dimmer)
  - RTISS™ Technology reduces flickering lights