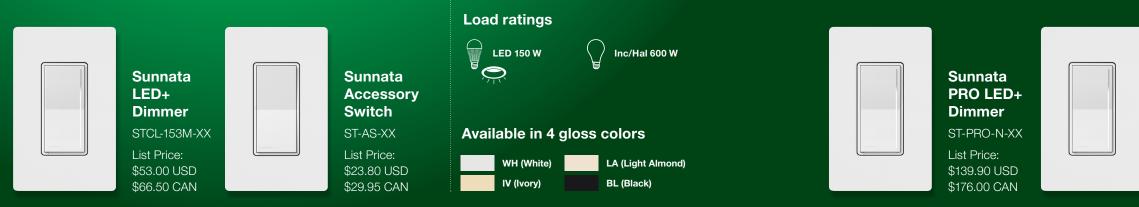

### Sunnata LED+ Controls

#### **Sunnata PRO LED+ Controls**

ST-AS-XX

ST-PRO-N-XX

- For superior dimming of LED, Incandescent, and Halogen lighting
- Accessory switch provides matching look for 3-way and 4-way or works with existing mechanical switch in 3-way
- Dimming available from main location and lights fade on/off from others
- No neutral required

- - Neutral required

Accessory switch is only compatible with new Sunnata LED+ model STCL-153M

### **Sunnata Switch**

- For non-dim applications including lighting and small motor loads
- Companion switch provides matching look for 3-way and 4-way
- Neutral required
- Locator light in every location