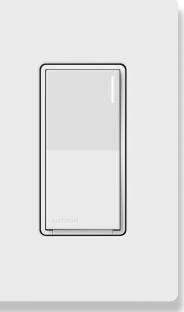

### **Sunnata Switch**

- For non-dim applications including lighting and small motor loads
- Companion switch provides matching look for 3-way and 4-way
- Neutral required
- Locator light in every location