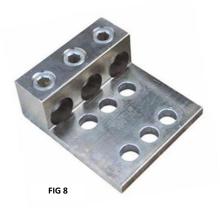

DIMENSIONS = INCHES

| CAT.<br>NO.                              | AWG  | FIG | WIRE<br>RANGE  | LENGTH | WIDTH | HEIGHT | STUD<br>SIZE | BOX<br>QTY |
|------------------------------------------|------|-----|----------------|--------|-------|--------|--------------|------------|
| THREE CONDUCTORS - TWO & FOUR HOLE MOUNT |      |     |                |        |       |        |              |            |
| 90852                                    | 300  | 8   | 300MCM-6SOL.   | 4.00   | 2.81  | 1.19   | 0.50         | 4          |
| 90854                                    | 350  | 8   | 350MCM-6SOL.   | 4.13   | 3.00  | 1.21   | 0.50         | 4          |
| 90857                                    | 500  | 8   | 500MCM-2SOL.   | 4.63   | 3.75  | 1.63   | 0.50         | 2          |
| 90858                                    | 600  | 8   | 600MCM-2SOL.   | 4.63   | 3.75  | 1.63   | 0.50         | 2          |
| 90858B                                   | 600  | 8   | 600MCM-2SOL.   | 4.63   | 3.75  | 1.63   | 0.50         | 25         |
| 90860                                    | 800  | 8   | 800MCM-300MCM  | 4.75   | 4.50  | 1.75   | 0.50         | 2          |
| 90862                                    | 1000 | 8   | 1000MCM-500MCM | 4.75   | 4.50  | 1.75   | 0.50         | 2          |