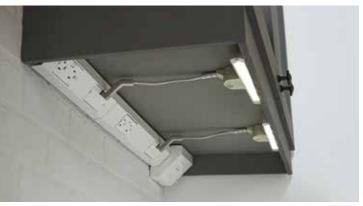

### UNDER-CABINET LIGHTING & POWER

Modular Tracks: The nerve center that tucks away out of sight. Available in three sizes.

Get inspired with interactive planning tools, videos, and stunning room imagery at www.adornemyhome.com.