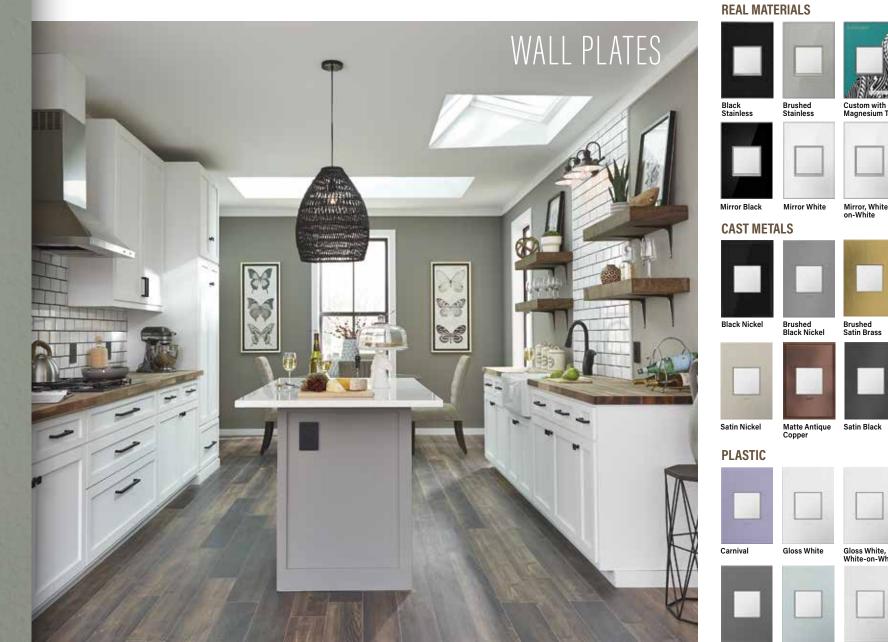

## CHOOSE A STYLE AS INTERESTING as yours.

dozens of dazzling options, including metals, woods, leather, and vibrant colors. You accessorize your wardrobe — now it's your home's turn for some fun.

Magnesium Pale Blue

#### **L**] legrand<sup>®</sup>

Custom with Custom with Magnesium Trim White Trim

Mirror

True Linen

Spiraled Stainless

**Rustic Gray** 

Coffee

#### HUBBARDTON FORGE

Bronze

Natural Iron

Oil-Rubbed Bronze

Gloss White, Golden Sands Graphite White-on-White

Powder White

Satin Light Almond

Greige