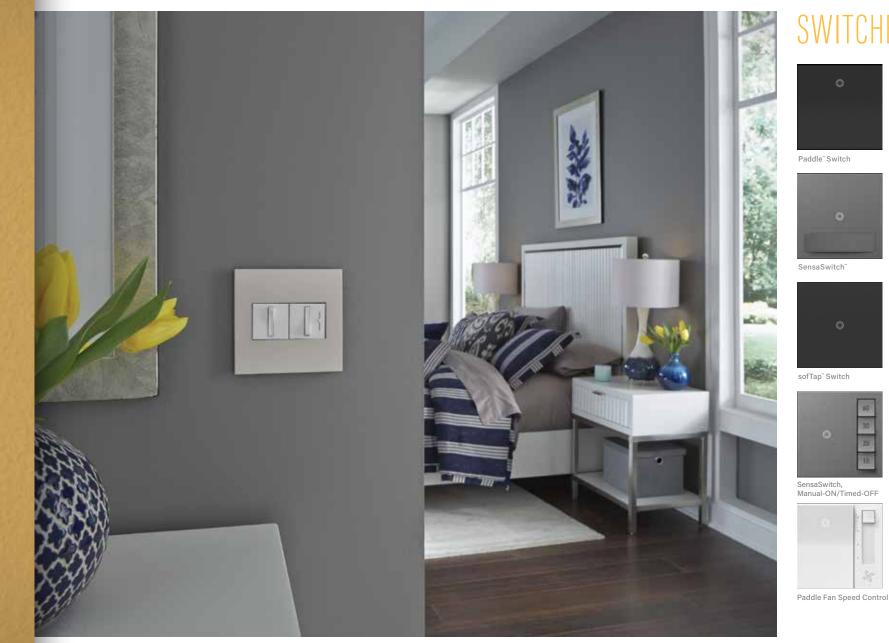

### SWITCHES

Push" Switch

Wave<sup>™</sup> Switch

Use a 1-Gang to add a USB outlet or half-size nightlight to your device.

Get inspired with interactive planning tools, videos, and stunning room imagery at beautifulswitch.com.

# DIM THE LIGHTS IN style.

Dimming is only the beginning. Do more than adjust the lights with dimmer switches that come in innovative SofTap, Touch and Whisper App-Based options.

DIMMERS

Paddle Dimmer

sofTap Dimmer

#### **L**legrand<sup>®</sup>

SensaDimmer"

Whisper Dimmer

sofTap Wi-Fi Ready Dimmer

Touch Dimmer

ŝ

Our Tru-Universal dimmers are the ONLY dimmers that work with every light type: Incandescent, Halogen, LED, Compact fluorescent (CFL), Magnetic low voltage (MLV), Electronic low voltage (ELV) and Dimmable fluorescent. Solve all your dimming needs with the purchase of our Tru-Universal Dimmer. at beautifulswitch.com.