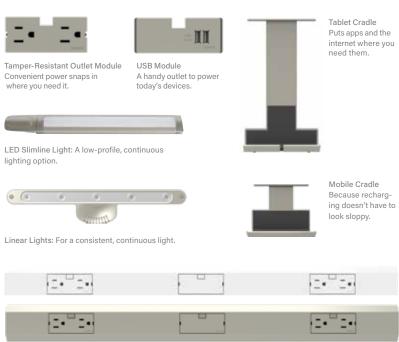

### UNDER-CABINET LIGHTING & POWER

Modular Tracks: The nerve center that tucks away out of sight. Available in three sizes.

Get inspired with interactive planning tools, videos, and stunning room imagery at www.adornemyhome.com.