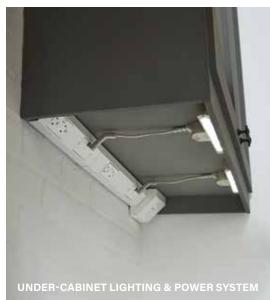

### A FRESH *idea* FOR COOKING LIGHT.

Have power galore without a single outlet in plain sight. Plug in lights to make the lark places shine. The adorne collection brings illumination to your kitchen with easily swappable outlets, lighting options, JSB ports, and, most of all, flexibility.

### UNDER-CABINET LIGHTING & POWER

Modular Tracks: The nerve center that tucks away out of sight. Available in three sizes.

Get inspired with interactive planning tools, videos, and stunning room imagery at www.adornemyhome.com.