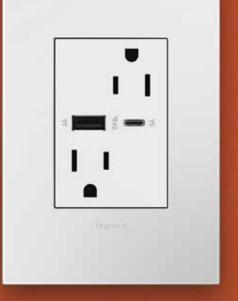

# PLUG INTO YOUR CREATIVE outlet.

Outlets that are there when you need them, how you need them – and not when you don't. Choose from an array of innovative adorne outlets that were designed with your devices and room setup in mind and explore options to customize color and size.

### **L**legrand<sup>®</sup>

Tamper-Resistant GFCI

Wi-Fi Ready ON/OFF Outlet

Ultra-Fast USB Type A/A Outlet

Dual USB Plus-Size Outlet Combo

Pop-Out<sup>™</sup> Outlet

Plus-Size Tamper-Resistant Outlet

Half-Size USB Outlet