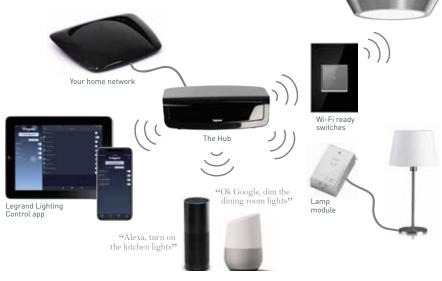

#### App-based lighting control for the home

- 1. Replace any standard light switch with a Wi-Fi ready switch or dimmer.
- 2. Plug the Hub into your home network.
- 3. Download the Legrand Lighting Control app.
- 4. Easily set up your custom lighting settings. Enjoy!