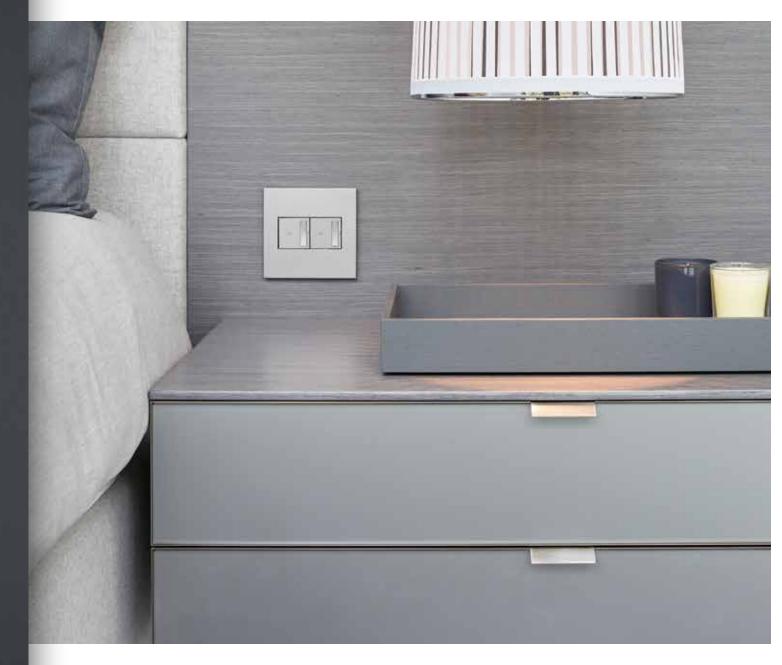

### SWITCHES

Push" Switch

Wave<sup>™</sup> Switch

Use a 1-Gang to add a USB outlet or half-size nightlight to your device.

Get inspired with interactive planning tools, videos, and stunning room imagery at beautifulswitch.com.

# DIM THE LIGHTS IN style.

Dimming is only the beginning. Do more than adjust the lights with dimmer switches that come in innovative SofTap, Touch and Whisper App-Based options.

DIMMERS

Paddle Dimmer

sofTap Dimmer

## CHOOSE A STYLE AS INTERESTING as yours.

dozens of dazzling options, including metals, woods, leather, and vibrant colors. You accessorize your wardrobe — now it's your home's turn for some fun.

Magnesium Pale Blue