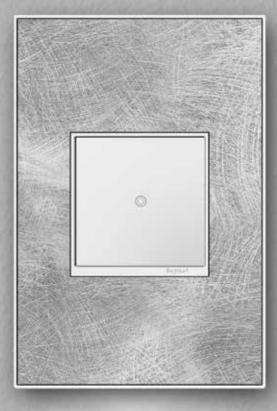

## CHOOSE A STYLE AS INTERESTING as yours.

dozens of dazzling options, including metals, woods, leather, and vibrant colors. You accessorize your wardrobe — now it's your home's turn for some fun.

Magnesium Pale Blue

#### **L**] legrand<sup>®</sup>

Custom with Custom with Magnesium Trim White Trim

Mirror

True Linen

Spiraled Stainless

**Rustic Gray** 

Coffee