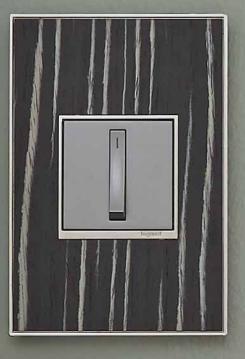

### SWITCHES

Push" Switch

Wave<sup>™</sup> Switch

Use a 1-Gang to add a USB outlet or half-size nightlight to your device.

Get inspired with interactive planning tools, videos, and stunning room imagery at beautifulswitch.com.

# DIM THE LIGHTS IN style.

Dimming is only the beginning. Do more than adjust the lights with dimmer switches that come in innovative SofTap, Touch and Whisper App-Based options.

DIMMERS

Paddle Dimmer

sofTap Dimmer