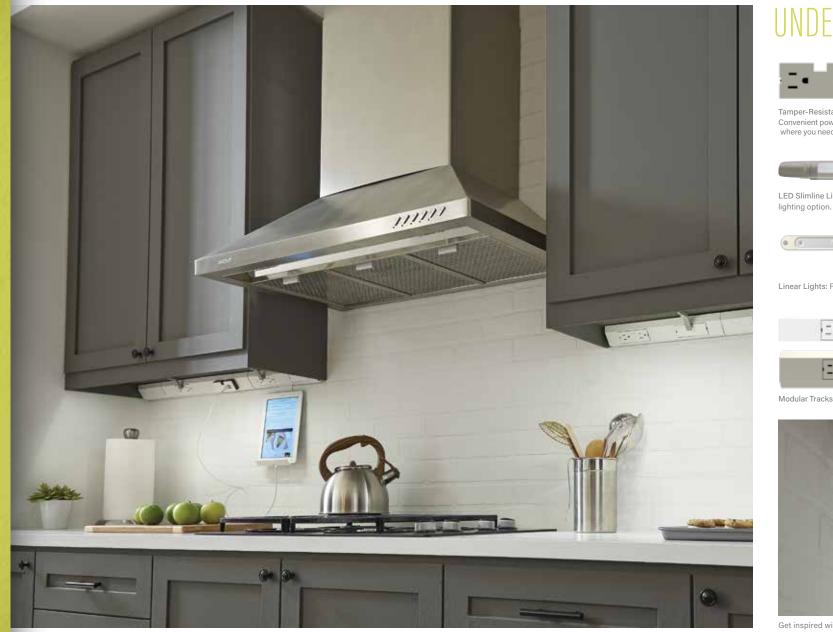

### A FRESH *idea* FOR COOKING LIGHT.

Have power galore without a single outlet in plain sight. Plug in lights to make the lark places shine. The adorne collection brings illumination to your kitchen with easily swappable outlets, lighting options, JSB ports, and, most of all, flexibility.

### UNDER-CABINET LIGHTING & POWER

Modular Tracks: The nerve center that tucks away out of sight. Available in three sizes.

Get inspired with interactive planning tools, videos, and stunning room imagery at www.adornemyhome.com.