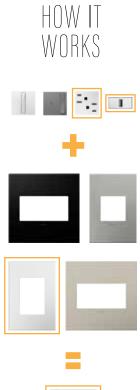

## CHOOSE A STYLE AS INTERESTING as yours.

dozens of dazzling options, including metals, woods, leather, and vibrant colors. You accessorize your wardrobe — now it's your home's turn for some fun.

Magnesium Pale Blue

#### **L**] legrand<sup>®</sup>

Custom with Custom with Magnesium Trim White Trim

Mirror

True Linen

Spiraled Stainless

**Rustic Gray** 

Coffee