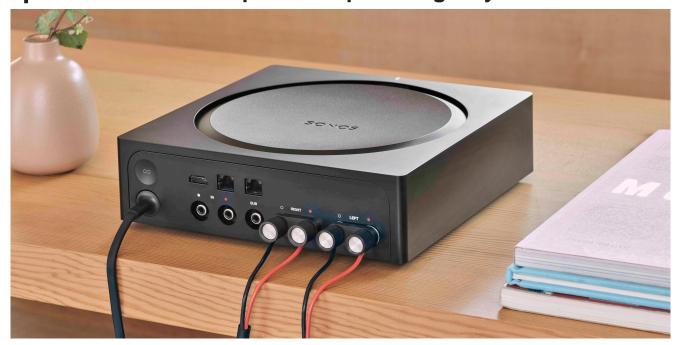

## **Tech Specs**

2x Class-D digital amplifiers. 2x removeable binding posts

1x HDMI ARC input

1x IR receiver

1x line input

1x subwoofer output

2x ethernet ports