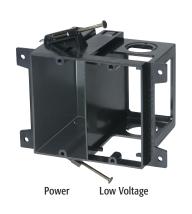

## Power and Low Voltage Box for New Construction

Non-metallic, combination power and low voltage box. For power, phone/cable, and fiber optic installations.

## **FEATURES AND BENEFITS**

- Neatly installs power and phone/cable outlets together, in one location
- Saves time and money
- For wood stud installation, LVD2 features parked in place nails ready for use
- For metal stud installation, LVD2 features screw holes on either side of the front flange (screws not included)
- For raceway, the low voltage side provides a combo 1/2" and 3/4" KO