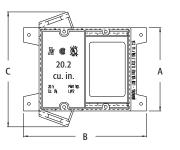

Simple, Nail On

• 2-hour fire rating

| CATALOG | UPC/DCI/NAED | UNIT | STD | DIM   | DIM   | DIM   |
|---------|--------------|------|-----|-------|-------|-------|
| NUMBER  | MFG #018997  | PKG  | PKG | A     | B     | C     |
| LVD2    | 10957        | 25   | 25  | 3.625 | 5.360 | 5.000 |