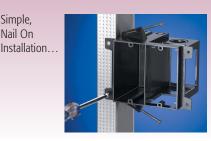

Simple, Nail On

• 2-hour fire rating

| CATALOG | UPC/DCI/NAED | UNIT | STD | DIM   | DIM   | DIM   |
|---------|--------------|------|-----|-------|-------|-------|
| NUMBER  | MFG #018997  | PKG  | PKG | A     | B     | C     |
| LVD2    | 10957        | 25   | 25  | 3.625 | 5.360 | 5.000 |

## **INSTALLATION INSTRUCTIONS**

or Screw onto Metal Stud! COMPETITIVELY PRICED