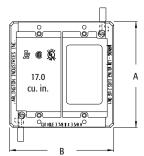

| CATALOG | UPC/DCI/NAED | UNIT | STD | DIM   | DIM   |
|---------|--------------|------|-----|-------|-------|
| NUMBER  | MFG #018997  | PKG  | PKG | A     | B     |
| LVDR2   | 01000        | 25   | 25  | 4.250 | 4.185 |