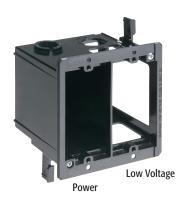

## **Power and Low Voltage Box for Existing Construction**

Non-metallic, combination power and low voltage box. For power, phone/cable, and fiber optic installations.

## **FEATURES AND BENEFITS**

- Saves time and money...competitively priced!
- Neatly installs power and phone/cable outlets together, in one location
- Fast and easy installation...bracket is its own template for cut out
- Adjusts to fit 1/4" to 1-1/2" thick wallboard, paneling, or drywall
- For raceway, the low voltage side provides a combo 1/2" and 3/4" KO
- Mounting wings hold bracket securely against wall when screws are tightened
- Includes installed NM connector on power side
- 2-hour fire rating