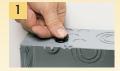

## **INSTALLATION INSTRUCTIONS**

1. Disconnect electrical power. Insert connector into knockout.

2. NM94 pops out of the knockout.

**REMOVAL** 

with a screwdriver.

2. Push non-metallic sheathed cable into the connector to desired length.