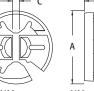

| CATALOG<br>NUMBER | UPC/DCI/NAED<br>MFG #018997 | TRADE<br>SIZE | KO<br>SIZE | UNIT<br>PKG | STD<br>PKG | DIM<br>A | DIM<br>B | DIM<br>C |
|-------------------|-----------------------------|---------------|------------|-------------|------------|----------|----------|----------|
| NM94              | 05488                       | 3/8           | 1/2        | 250         | 1000       | 1.010    | .492     | .090     |
| NM940             | 72156                       | 3/8           | 1/2        | 100         | 1000       | 1.010    | .492     | .090     |
| NM942             | 04281                       | 3/8           | 1/2        | 250         | 1000       | .996     | .540     | 1.000    |
| NM95              | 10956                       | 3/4           | 3/4        | 50          | 500        | 1.290    | .579     | .040     |
| NM96              | 72158                       | 1             | 1          | 25          | 250        | 1.648    | .683     | .156     |

If necessary, the NM94 series may be removed

1. Slip screwdriver under NM connector and twist.

\*NM942 features a divider to separate cables. Refer to pages C-13 and C-14 for complete cable ranges.

NM942