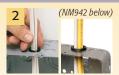

If necessary, the NM94 series may be removed

1. Slip screwdriver under NM connector and twist.

\*NM942 features a divider to separate cables. Refer to pages C-13 and C-14 for complete cable ranges.

NM942