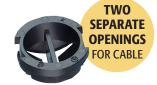

If necessary, the NM94 series may be removed

1. Slip screwdriver under NM connector and twist.

\*NM942 features a divider to separate cables. Refer to pages C-13 and C-14 for complete cable ranges.

NM942