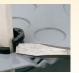

## **INSTALLATION INSTRUCTIONS**

1. Disconnect electrical power. Insert connector into knockout.

2. NM94 pops out of the knockout.

**REMOVAL** 

with a screwdriver.

2. Push non-metallic sheathed cable into the connector to desired length.