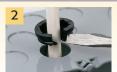

## **INSTALLATION INSTRUCTIONS**

1. Disconnect electrical power. Insert connector into knockout.

2. NM94 pops out of the knockout.

**REMOVAL** 

with a screwdriver.

2. Push non-metallic sheathed cable into the connector to desired length.