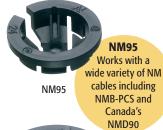

| CATALOG<br>NUMBER | UPC/DCI/NAED<br>MFG #018997 | TRADE<br>SIZE | KO<br>SIZE | UNIT<br>PKG | STD<br>PKG | DIM<br>A | DIM<br>B | DIM<br>C |
|-------------------|-----------------------------|---------------|------------|-------------|------------|----------|----------|----------|
| NM94              | 05488                       | 3/8           | 1/2        | 250         | 1000       | 1.010    | .492     | .090     |
| NM940             | 72156                       | 3/8           | 1/2        | 100         | 1000       | 1.010    | .492     | .090     |
| NM942             | 04281                       | 3/8           | 1/2        | 250         | 1000       | .996     | .540     | 1.000    |
| NM95              | 10956                       | 3/4           | 3/4        | 50          | 500        | 1.290    | .579     | .040     |
| NM96              | 72158                       | 1             | 1          | 25          | 250        | 1.648    | .683     | .156     |