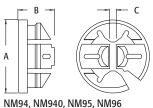

| CATALOG<br>NUMBER | UPC/DCI/NAED<br>MFG #018997 | TRADE<br>SIZE | KO<br>SIZE | UNIT<br>PKG | STD<br>PKG | DIM<br>A | DIM<br>B | DIM<br>C |
|-------------------|-----------------------------|---------------|------------|-------------|------------|----------|----------|----------|
| NM94              | 05488                       | 3/8           | 1/2        | 250         | 1000       | 1.010    | .492     | .090     |
| NM940             | 72156                       | 3/8           | 1/2        | 100         | 1000       | 1.010    | .492     | .090     |
| NM942             | 04281                       | 3/8           | 1/2        | 250         | 1000       | .996     | .540     | 1.000    |
| NM95              | 10956                       | 3/4           | 3/4        | 50          | 500        | 1.290    | .579     | .040     |
| NM96              | 72158                       | 1             | 1          | 25          | 250        | 1.648    | .683     | .156     |

NM942 & NM94X (See White Button™ below)