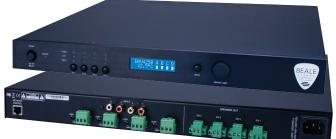

## **1000W Amplifiers**

1000W 2 Channel Amp Part # BAV2500 500W per channel output



- Controllable via front panel and IP •
- Browser based GUI for easy setup and control •
- Matrix mode allowing any source to be routed to any output channel •
- Any source(s) can be mixed or individually selected to any output • channel
- Digital Signal Processing (DSP) to completely customize audio perfor-• mance and experience
- Parametric Equalizer to adjust bass, treble, notch, LPF and HPF •
- Rack Mountable with accessories included •
- CE, FCC, ICES-3 Ratings
- High efficiency, low noise universal power supply (100~240VAC, • 50/60Hz)





1000W 4 Channel Amp

Part # BAV4250