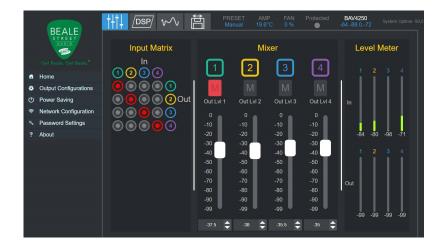

## **1000W Amplifiers**

1000W 2 Channel Amp Part # BAV2500 500W per channel output

- Controllable via front panel and IP •
- Browser based GUI for easy setup and control •
- Matrix mode allowing any source to be routed to any output channel •
- Any source(s) can be mixed or individually selected to any output • channel
- Digital Signal Processing (DSP) to completely customize audio perfor-• mance and experience
- Parametric Equalizer to adjust bass, treble, notch, LPF and HPF •
- Rack Mountable with accessories included •
- CE, FCC, ICES-3 Ratings
- High efficiency, low noise universal power supply (100~240VAC, • 50/60Hz)