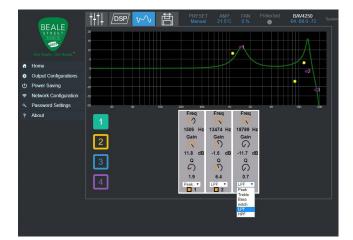

## **1000W Amplifiers**

1000W 2 Channel Amp Part # BAV2500 500W per channel output

- Controllable via front panel and IP •
- Browser based GUI for easy setup and control •
- Matrix mode allowing any source to be routed to any output channel •
- Any source(s) can be mixed or individually selected to any output • channel
- Digital Signal Processing (DSP) to completely customize audio perfor-• mance and experience
- Parametric Equalizer to adjust bass, treble, notch, LPF and HPF •
- Rack Mountable with accessories included •
- CE, FCC, ICES-3 Ratings
- High efficiency, low noise universal power supply (100~240VAC, • 50/60Hz)