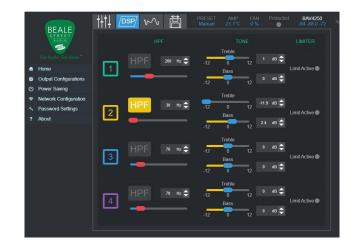

## **1000W Amplifiers**

1000W 2 Channel Amp Part # BAV2500 500W per channel output

- Controllable via front panel and IP •
- Browser based GUI for easy setup and control •
- Matrix mode allowing any source to be routed to any output channel •
- Any source(s) can be mixed or individually selected to any output • channel
- Digital Signal Processing (DSP) to completely customize audio perfor-• mance and experience
- Parametric Equalizer to adjust bass, treble, notch, LPF and HPF •
- Rack Mountable with accessories included •
- CE, FCC, ICES-3 Ratings
- High efficiency, low noise universal power supply (100~240VAC, • 50/60Hz)