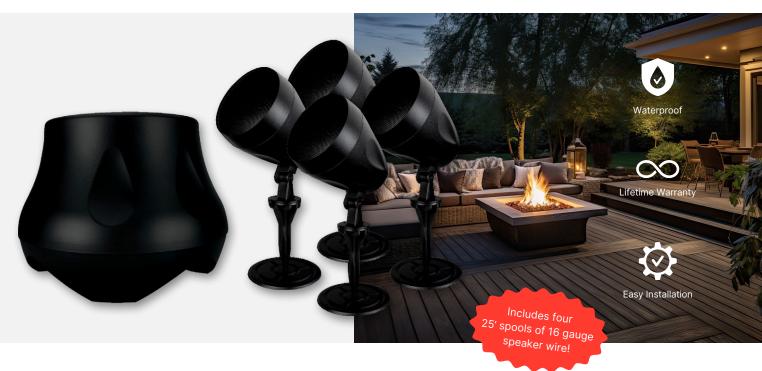

# The Beale Street Audio Outdoor Speaker Kit with Landscape Subwoofer delivers an exceptional audio experience in any outdoor space.

The LSKIT-BSC is a complete outdoor speaker system that delivers on value, price, and quality. Each of the WP4V-BSC on-wall/pendant speakers can either be hung, mounted, or planted in the ground with the supplied WPV-LAND landscape accessory kit. The LS10B-BSC 10" downfiring landscape subwoofer completes the system by providing exceptional bass that enhances the audio experience.

## 4" On-Wall/Pendant Speaker

- Woofer: 4" polypropylene cone
- Tweeter: 0.75" Silk Dome
- RMS power: 20 W
- Nominal impedance:  $8\Omega$
- Sensitivity: 86 dB
- Transformer (70V): 8Ω, 1.25W, 2.5W, 5W, 10W
- Transformer (100V): 8Ω, 2.5W, 5W, 10W, 20 W
- Frequency response (±3dB): 120 Hz 20 kHz
- Indoor/outdoor rating: IP66
- Dimensions: 5.4" x 7.5" (138 mm x 190 mm)

#### **Landscape Accessory Kit**

- Seamlessly installs with the WP4V-BSC speakers for a fuller range of sound.
- Swivels and positions easily to create optimal listening environments for both residential and commercial applications.
- Includes ground stake, speaker mount, and zinc plated steel plate to ensure a stable and secured installation.

#### 10" Downfiring Landscape Subwoofer

- Woofer: 10" polypropylene cone
- · RMS power: 150W
- Frequency response: 40Hz 300Hz
- Nominal impedance:  $4\Omega$
- Sensitivity: 86 dB
- Indoor/outdoor rating: IP65
- Dimensions: 12.2" x 16.5" x 16.5"
  (310mm x 420mm x 420mm)