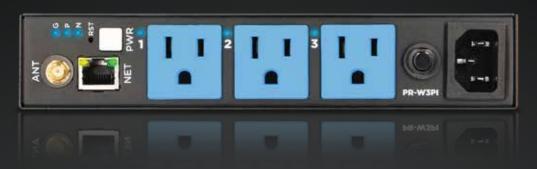

### **Specifications:**

**OPERATING TEMPERATURE:**  $14^{\circ}F - 104^{\circ}F (-10^{\circ}C - 40^{\circ}C)$ 

**SURGE PROTECTION: 2380 Joule EXTERNAL ANTENNA:** Yes **OUTLETS (TOTAL):** 3 outlets

**SWITCHED OUTLETS:** 3

AC INPUT OUTLET: IEC C14, 15A circuit, product UL rating 12A

**CIRCUIT BREAKER (COP):** Yes (rear)

CORD LENGTH: 6ft

**SAFETY CERTIFICATIONS:** 

UL/CUL, FCC, UL 62368-1+UL 498+1449 with CSA 269.3+UL 1283, FCC

#### **FEATURES**

- 3 individually controlled outlets
- Wall/Surface Mountable
- Self-Healing functions for network-connected equipment
- 2380 Joule Surge Protection (L-N Protection)
- Web and Mobile app for remote management and notification
- IP automation integration
- 120V/12A Rating