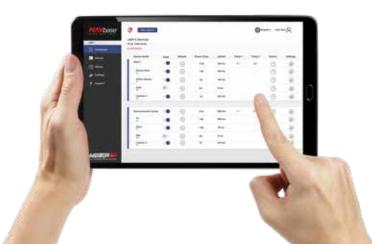

#### **Manage Everything from One App**

An intuitive app design provides a simple user experience for homeowners to manage connected devices. Integrators can monitor all of their clients within the MAVbase app with the option of either remote or direct access. Direct access allows integrators to log in and program the PDU without internet.