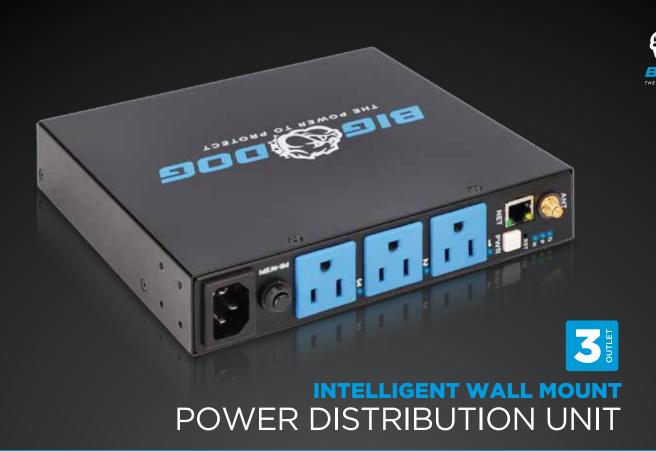

## INTELLIGENT **POWER**

We've combined multiple features into one unique power distribution unit that fits behind your wall-mounted TV. This 3-outlet smart power controller delivers surge protection, remote control, smart home integration, and more. The 3 individually controllable outlets give you self-healing, automatic reboot, and power metering for total power management. The intuitive MAVbase app provides a simple user experience for easy management of your connected devices.

# POWER DISTRIBUTION UNIT

#### **FEATURES**

- 3 individually controlled outlets
- Wall/Surface Mountable
- Self-Healing functions for network-connected equipment
- 2380 Joule Surge Protection (L-N Protection)
- Web and Mobile app for remote management and notification
- IP automation integration
- 120V/12A Rating