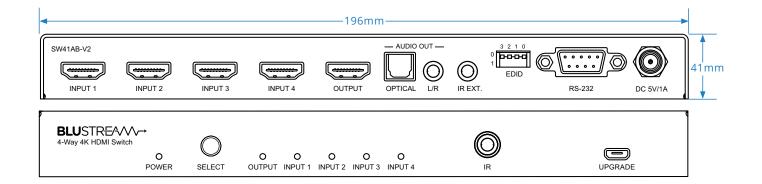

### **Key Features**

- Features 4 x HDMI inputs which can be switched to a single HDMI output
- Supports full HDMI 2.0 specification 4K UHD video (4K @ 60Hz 4:4:4)
- HDCP 2.2 compliant
- Auto-switching capabilities\*
- Supports 3D signal display

BLUSTREAVA-

- Supports all industry standard video resolutions including VGA-WUXGA and 480i-4K
- Supports all known HDMI audio formats including Dolby TrueHD, Dolby Atmos, Dolby Digital Plus and DTS-HD Master Audio transmission
- HDMI audio breakout to analogue L/R audio and coaxial digital outputs concurrently
- Control via front panel, RS-232 or IR
- Advanced EDID management

### **Specifications**

- Dimensions (W x D x H ): 196 x 104 x 41mm, including connections, without feet (removable)
- Shipping Weight: 0.9kg
- Operating Temperature: 32°F to 104°F (0°C to 40°C)
- Storage Temperature: -4°F to 140°F (-20°C to 60°C)
- Power Supply: 1 x 5V/1A DC

#### Connectivity

- Video Input Connectors: 4 x HDMI Type A, 19-pin, female
- Video Output Connectors: 1 x HDMI Type A, 19-pin, female

@Dante

**D**Olby

Odts

- Audio Output Connectors: 1 x Optical (S/PDIF) & 1 x Analogue audio L/R (3.5mm stereo jack)
- IR Input Ports: 1 x 3.5mm stereo jack
- RS-232 Serial Port: 1 x DB9, female