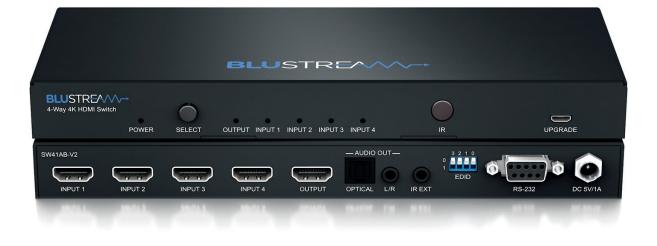

### **Key Features**

- Features 4 x HDMI inputs which can be switched to a single HDMI output
- Supports full HDMI 2.0 specification 4K UHD video (4K @ 60Hz 4:4:4)
- HDCP 2.2 compliant
- Auto-switching capabilities\*
- Supports 3D signal display

BLUSTREAVA-

- Supports all industry standard video resolutions including VGA-WUXGA and 480i-4K
- Supports all known HDMI audio formats including Dolby TrueHD, Dolby Atmos, Dolby Digital Plus and DTS-HD Master Audio transmission
- HDMI audio breakout to analogue L/R audio and coaxial digital outputs concurrently
- Control via front panel, RS-232 or IR
- Advanced EDID management

#### Connectivity

- Video Input Connectors: 4 x HDMI Type A, 19-pin, female
- Video Output Connectors: 1 x HDMI Type A, 19-pin, female

@Dante

**D**Olby

Odts

- Audio Output Connectors: 1 x Optical (S/PDIF) & 1 x Analogue audio L/R (3.5mm stereo jack)
- IR Input Ports: 1 x 3.5mm stereo jack
- RS-232 Serial Port: 1 x DB9, female