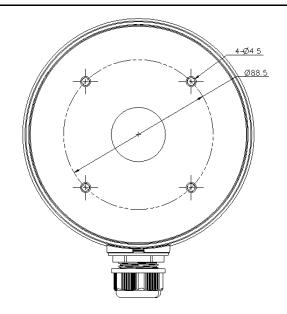

#### **Dimensions**

Units: mm

### **Specifications**

|            | CBS                                                   | CBSB            |
|------------|-------------------------------------------------------|-----------------|
| Appearance | Hikvision white                                       | Hikvision black |
|            | Aluminum Alloy                                        |                 |
|            | Ø137 mm × 53.4 x 164.8 mm<br>(Ø5.39" x 2.10" x 6.49") |                 |
| Weight     | 515 g (1.14 lbs)                                      |                 |