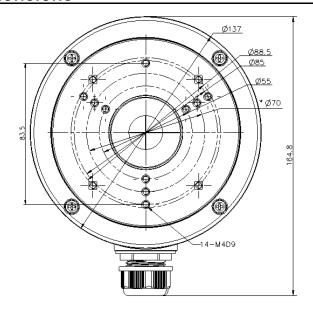

#### **Dimensions**

Units: mm

### **Specifications**

|            | CBS                                                   | CBSB            |
|------------|-------------------------------------------------------|-----------------|
| Appearance | Hikvision white                                       | Hikvision black |
|            | Aluminum Alloy                                        |                 |
|            | Ø137 mm × 53.4 x 164.8 mm<br>(Ø5.39" x 2.10" x 6.49") |                 |
| Weight     | 515 g (1.14 lbs)                                      |                 |