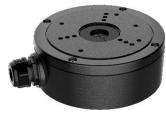

# CBS(B)

## Inclined Ceiling Mount Bracket for Dome Camera

- Aluminum Allow Material with Surface Spray Treatment
- Waterproof Design
- Black-Finish Model Available (CBSB)

### **Specifications**

|            | CBS                                                   | CBSB            |
|------------|-------------------------------------------------------|-----------------|
| Appearance | Hikvision white                                       | Hikvision black |
|            | Aluminum Alloy                                        |                 |
|            | Ø137 mm × 53.4 x 164.8 mm<br>(Ø5.39" x 2.10" x 6.49") |                 |
| Weight     | 515 g (1.14 lbs)                                      |                 |