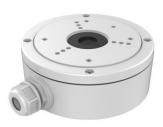

# CBS(B)

## Inclined Ceiling Mount Bracket for Dome Camera

- Aluminum Allow Material with Surface Spray Treatment
- Waterproof Design
- Black-Finish Model Available (CBSB)

### **Specifications**

|            | CBS                                                   | CBSB            |
|------------|-------------------------------------------------------|-----------------|
| Appearance | Hikvision white                                       | Hikvision black |
|            | Aluminum Alloy                                        |                 |
|            | Ø137 mm × 53.4 x 164.8 mm<br>(Ø5.39" x 2.10" x 6.49") |                 |
| Weight     | 515 g (1.14 lbs)                                      |                 |