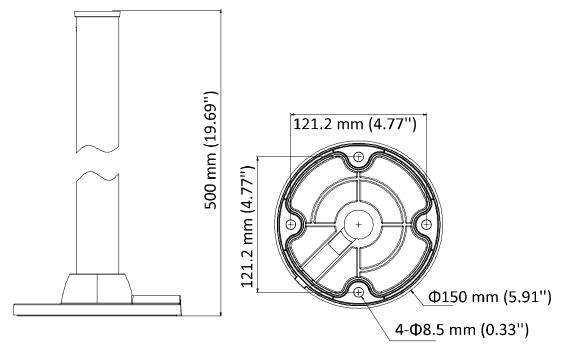

#### **Dimensions**

**NOTE:** The actual bracket may vary from the picture above.

### **Specifications**

|                      | СРМ                                   |
|----------------------|---------------------------------------|
| Appearance           | Hikvision white                       |
| Range of Application | Suitable for various pendant caps     |
| Material             | Aluminum alloy                        |
| Dimensions           | Ø150 mm x 500 mm<br>(Ø5.91" x 19.69") |
| Weight               | 585 g (20.64 ozs)                     |