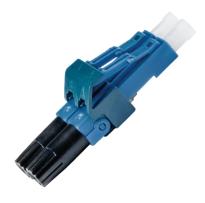

Clip installation on SSF-LC-SMUPC single mode connectors.

Connectors sold separately.

| PART NUMBER     | DESCRIPTION                                       | COLOR | PACK     |
|-----------------|---------------------------------------------------|-------|----------|
| SSF-LC-MMFPC-CL | SSF™ LC Connector Clips, OM3/OM4 Multimode, UPC   | Aqua  | 100 pack |
| SSF-LC-SMUPC-CL | SSF™ LC Connector Clips, OS1/OS2 Single Mode, UPC | Blue  | 100 pack |
| SSF-LC-SMAPC-CL | SSF™ LC Connector Clips, OS1/OS2 Single Mode, APC | Green | 100 pack |