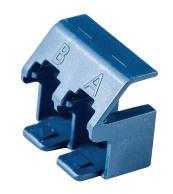

## Cleerline SSF<sup>™</sup> LC Connector Clips

Color-Coded MM, SM/UPC, SM/APC

Convert individual Cleerline SSF™ LC Connectors to duplex assemblies with Cleerline SSF™ LC Connector clips. Simply snap LC connectors into the clip and go! Our specialized design holds connectors securely, allowing easy connection to duplex ports. Disconnection of the assembly is also simple due to the clip's large push bar, which simultaneously depresses both LC connector tabs.

For ease of identification, each clip features A/B connector labeling. Yellow and white polarity connection tubes are also included in each package. Place tubes on cables prior to terminating cables and installing clips.

Cleerline SSF™ LC Connector Clips are color-coded for use with multimode, single mode UPC, and single mode APC connectors. Clips are sold in 100 packs and are fully reusable.

Compatible with Cleerline SSF™ LC Connectors only.

Clip installation on SSF-LC-SMUPC single mode connectors.

Connectors sold separately.

| PART NUMBER     | DESCRIPTION                                       | COLOR | PACK     |
|-----------------|---------------------------------------------------|-------|----------|
| SSF-LC-MMFPC-CL | SSF™ LC Connector Clips, OM3/OM4 Multimode, UPC   | Aqua  | 100 pack |
| SSF-LC-SMUPC-CL | SSF™ LC Connector Clips, OS1/OS2 Single Mode, UPC | Blue  | 100 pack |
| SSF-LC-SMAPC-CL | SSF™ LC Connector Clips, OS1/OS2 Single Mode, APC | Green | 100 pack |