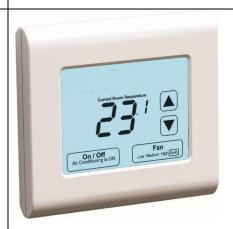

## **Features:**

- Fan coil or Heat pump control
- 1 or 3 speed fan control
- On/Off or 0-10VDC heat/cool control
- 24VAC power supply
- TFT screen
- Modbus RTU network communication
- On screen parameters set
- 2 or 4 pipe system select
- Internal room temperature sensor