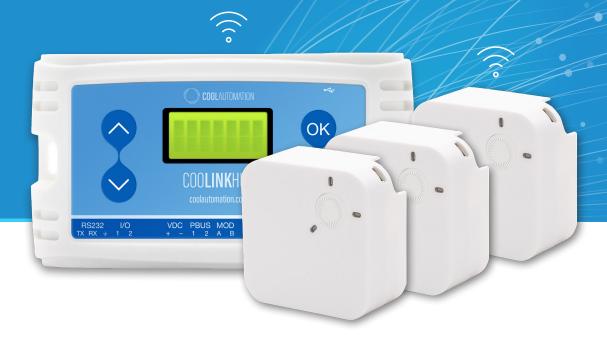

# CoolPlug and CooLinkHub

Your connectivity and integration devices for controlling and managing Split and Multi-Split AC systems

CoolPlug provides automation integrators, facilities managers, and HVAC professionals with the ability to remotely control, monitor, and manage Split and Multi-Split AC systems through a bi-directional and universal communication bridge between the HVAC and Automation Systems.

CoolPlug is a Plug & Play device with simple, seamless, and straight-forward integration and installation processes. CoolPlug can be linked to CooLinkHub via a wired or wireless connection. CoolPlug's wireless capabilities are ideal for retrofit projects, as it eliminates the need for opening walls and ceilings.