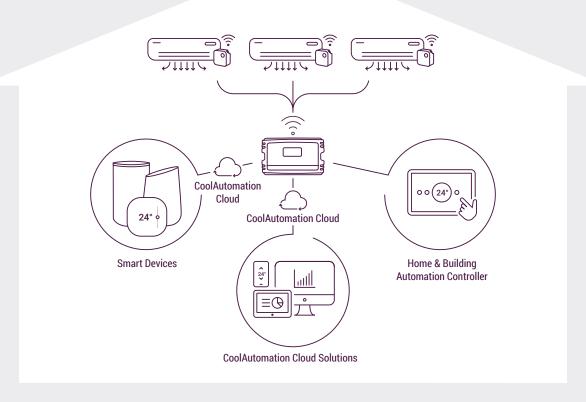

#### **Benefits**

Native integration with Home Automation and Building Management Systems

Single interface for Split and Multi-Split AC systems

Native cloud integration with popular smart devices, including: Google Assistant, Ecobee and Amazon Alexa

Enables access to the CoolAutomation Cloud, including: Remote Diagnostics, Predictive Maintenance, and more

### **Key Features**

Connectivity through RS232, RS485, or Ethernet physical layers

Wireless connectivity between CoolPlug and CooLinkHub

Automatic driver detection and installation for all Home Automation Systems

Rest API for local and remote access

BMS connectivity (Modbus, BACNet)