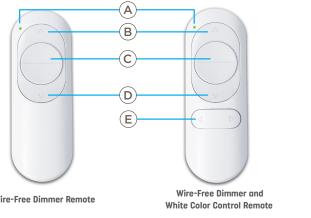

### **Device Overview**

|     | Wire-Free Dimmer Remote                                                      | Wire-Free Dimmer and<br>White Color Control Remote |
|-----|------------------------------------------------------------------------------|----------------------------------------------------|
| A   | LED Indicator                                                                |                                                    |
| B   | Increase Brightness Button                                                   |                                                    |
| (C) | On/Off Button                                                                |                                                    |
| D   | Decrease Brightness Button                                                   |                                                    |
| E   | Color Control Temperature Buttons - Us through different light temperatures. | e left and right arrows to cycle                   |