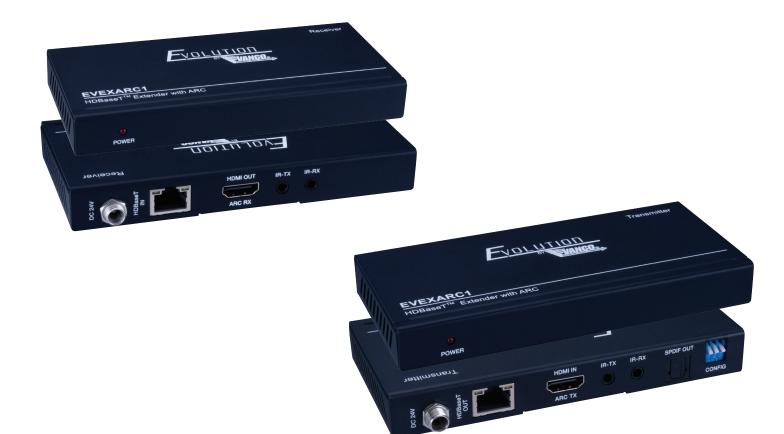

## HDBaseT<sup>™</sup> Extender

with ARC and Digital Audio Breakout

- Features the latest HDBaseT Technology optimized for whole-home or commercial distribution of high
- definition signals at much greater distances of standard HDMI cables
- ARC functionality allows audio to be received from the HDMI port on the receiver unit to be sent to an
- amplifier via the optical audio breakout on the transmitter unit
- SPDIF digital audio breakout for any source components without ARC
- Transmission Range: Extends 1080p@60Hz up to 164ft/50m over a single Cat5e/6 cable
- Features bi-directional Power over Cable (PoC) which transmits power over Cat5e/6, allowing for either
- the transmitter or receiver to be powered without the use of a power supply
- Bi-directional IR pass-through for source and/or display control
- Supports PCM, Dolby True HD, and DTS-master formats
- Dimensions: 5.5"W x 2.6" H x 0.7" D

## Part Number: EVEXARC1