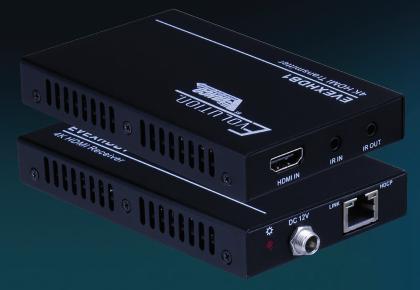

## **HDBaseT™** Extender

4K@60Hz, 4:2:0 color subsampling up to 131ft (40m)

- Features HDBaseT Technology, optimized for whole-home or commercial distribution of uncompressed high-definition signals at more than twice the distance of standard HDMI cables without degradation
- HDBaseT Extender can connect uncompressed full HD digital video and audio through a single 230ft/70m Cat5e/Cat6 cable
- Features Power over Cable (PoC) Technology which transmits power over Cat5e/6, allowing for either Transmitter or Receiver to be powered without the use of a power supply. The result is an easy and flexible installation with low maintenance
- Transmission Range: Extends 1080p resolutions up to 230ft (70m) over a single
- Cat5e/6 cable and 4K@60Hz, 4:2:0 color subsampling up to 131ft (40m)
- Bi-directional IR control
- High Bandwidth: 10.2Gp
- HDCP 2.2 compliant
- CEC Support
- Slim and compact design
- Power Supply: DC 12V