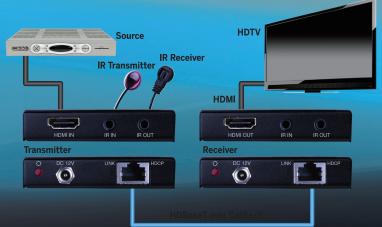

## **HDBaseT™** Extender

4K@60Hz, 4:2:0 color subsampling up to 131ft (40m)

- Features HDBaseT Technology, optimized for whole-home or commercial distribution of uncompressed high-definition signals at more than twice the distance of standard HDMI cables without degradation
- HDBaseT Extender can connect uncompressed full HD digital video and audio through a single 230ft/70m Cat5e/Cat6 cable
- Features Power over Cable (PoC) Technology which transmits power over Cat5e/6, allowing for either Transmitter or Receiver to be powered without the use of a power supply. The result is an easy and flexible installation with low maintenance
- Transmission Range: Extends 1080p resolutions up to 230ft (70m) over a single
- Cat5e/6 cable and 4K@60Hz, 4:2:0 color subsampling up to 131ft (40m)
- Bi-directional IR control
- High Bandwidth: 10.2Gp
- HDCP 2.2 compliant
- CEC Support
- Slim and compact design
- Power Supply: DC 12V