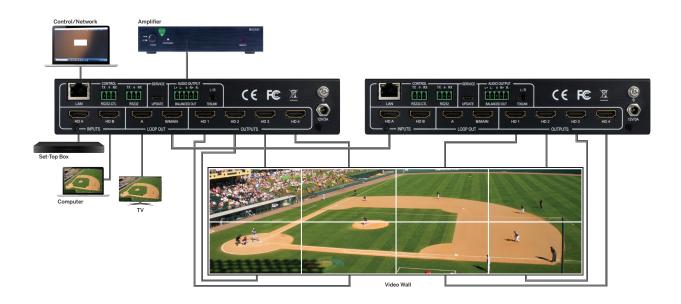

## Expandable 4K 2x4 HDMI® Video Wall Processor

- 4K 2x4 HDMI Video Wall Processor
- Allows for 16 rows and columns of displays in any video wall configuration up to 16x16
- Two HDMI loop-outs to cascade into other units for larger video walls or to monitor sources locally
- Two HDMI inputs allow for multiple source video wall configurations, or to switch one source across the
- entire video wall display
- Passes up to 4K@60Hz with HDR
- Able to scale output resolutions
- HDMI 2.0 and HDCP 2.2 compliant
- Customizable options for bezel adjustment
- Supports 180° screen rotation
- Able to be controlled over RS232 and TCP/IP via product software or 3rd party control systems
- Dimensions: 8.5" W x 5.7" D x 1.7" H