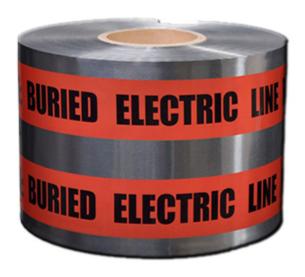

## Global Manufacturing Red Detectable Warning Tape

## **Features**

Our Global Manufacturing Detectable Warning Tape is used for detecting, locating, identifying, and protecting buried utility lines for gas, water, sewer, telecommunication, and electrical industries. We offer the tape in 3" and 6" width by 1000' rolls.