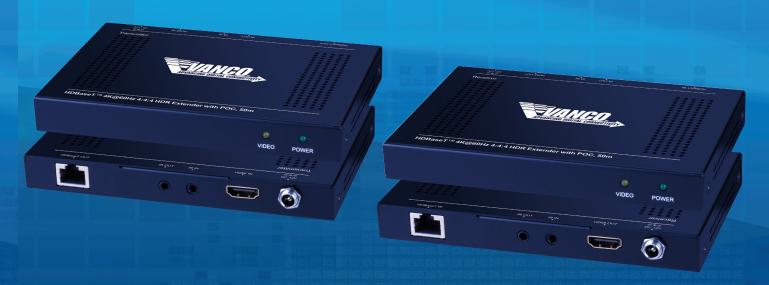

## HDBaseT™ 4K@60Hz, 4:4:4 Chroma, HDR Extender

- Features the latest HDBaseT Technology, optimized for whole-home or commercial distribution of highdefinition signals at much greater distances of standard HDMI cables
- Transmission Range: Extends 4K@60Hz, 4:4:4 with HDR up to 164ft/50m over a single Cat5e/6 cable and 1080p@60Hz up to 230ft/70m
- Features Power over Cable technology (PoC) which transmits power over Cat5e/6, allowing for either Transmitter or Receiver to be powered without the use of a power supply
- Virtually Lossless Compression retains high end audio and video quality
- Bi-directional IR control
- Features Auto EDID and EQ Management for plug and play installation
- HDR Compatible
- HDCP 2.2 compliant and backward compatible to previous versions
- CEC Support
- Slim and compact design
- Power Supply: DC 12V, 2A
- Dimensions: 5.75" W x .7" H x 3.7" D

Part Number: HDBT4K50

vanco1.com