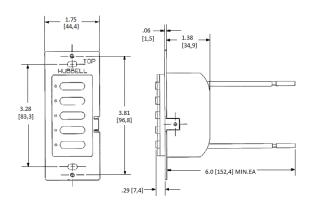

**Specifications** 

Housing Polycarbonate Mounting Bracket Aluminum

Wire Leads 6" 14AWG copper wire

Mounting Strap Steel