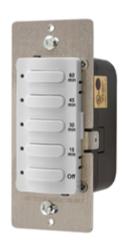

## HUBBELL

- 60 minute timer
- Pre-set 5 button selection with permanent time markings
- Manual override to OFF
- Alert to OFF function red LED will flash during the final 30 seconds
- Designed for use on 120 or 277V AC circuits

Description Count down timer wall switch; settings: OFF, 15, 30, 45, 60 minutes UPC Number 783585256443 Catalog Number

DT5060W

Listings

cULus listed to UL60730-1 and UL60730-2 Meets ASHRAE 90.1, and CEC Title 24 compliant

#### **Performance**

Controls

5 button selection Preset time selection

LED Indicators Illuminates once time is selected

OFF Switch Manual override to OFF

Electrical

Load Capacity 120V AC - 8.3A, Resistive or Inductive (1000W