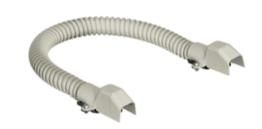

#### **Features**

- For use with HBL500, HBL700 and HBL750 Series Raceway
- For getting around offsets, side bends, twisted turns or curved surfaces.