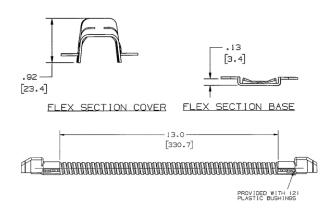

## **Specifications**

| Height | 0.2"   |
|--------|--------|
| Width  | 0.2"   |
| Length | 18.00' |