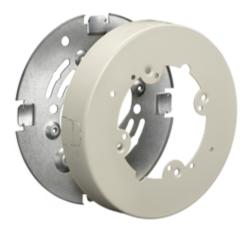

# Raceway Metal Raceway Round Extension Box (Open Base)

#### Features

- For use with HBL500, HBL700 and HBL750 Series Raceway
- 4.75 inches O.D.
- For mounting on 3.25 in. (83.00) or 4 in. (102.00) round or square conduit boxes or other recessed outlets.
- Cover takes any device with mounting screw centers of 2.75 in. (69.85), 3.5 in. (89.00) and 4.06 in. (103.00).