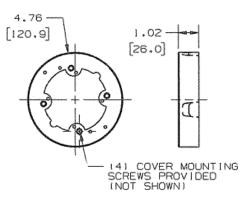

#### Features

- For use with HBL500, HBL700 and HBL750 Series Raceway
- 4.75 inches O.D.
- For mounting on 3.25 in. (83.00) or 4 in. (102.00) round or square conduit boxes or other recessed outlets.
- Cover takes any device with mounting screw centers of 2.75 in. (69.85), 3.5 in. (89.00) and 4.06 in. (103.00).

## Specifications

Height Width Length 4.75" 4.75" 1.02"

### **Online Resources**

Customer Use Drawing eCatalog Installation Instructions

Dimensions in Inches (mm) Hubbell Wiring Device-Kellems • Hubbell Incorporated (Delaware) • 40 Waterview Drive • Shelton, CT 06484 Phone (800) 288-6000 • Fax (800) 255-1031 • Specifications subject to change without notice.