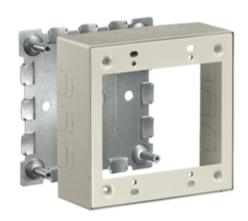

#### **Features**

- For use with HBL500, HBL700 and HBL750 Series Raceway
- Hubbell Handi-Screw® eases installation by eliminating difficult to install long screws
- Rounded corners with no sharp edges
- · One seam construction provides a "clean" look
- Box design allows standard wallplates to be mounted flush with virtually no perimeter profile exposed

#### **Specifications**

| 4.54" |       |
|-------|-------|
| 4.64" |       |
| 1.75" |       |
|       | 4.64" |