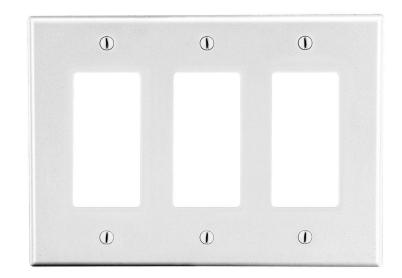

## Wallplate Decorator 3-Gang

## **Features**

- High-impact, self-extinguishing polycarbonate material
- More rigid; sharp lines and less dimpling
- Smooth satin finish; blends into wall with an optimum finish

**Ordering Information** 

| Description                                                                      | Gang | Color | UPC Number   | Catalog<br>Number |
|----------------------------------------------------------------------------------|------|-------|--------------|-------------------|
| Decorator wallplate,<br>smooth satin finish,<br>for use with 3 decorator devices | 3    | White | 883778311932 | P263W             |