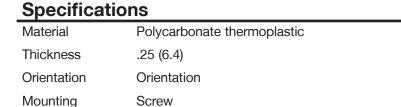

## **Features**

- High-impact, self-extinguishing polycarbonate material
- More rigid; sharp lines and less dimpling
- Smooth satin finish; blends into wall with an optimum finish

**Ordering Information** 

## Listings

cULus Listed

Mounting Screws Painted steel

Dimensions 4.63 in x 6.50 in x 0.25 in

Flammability UL 94 V2