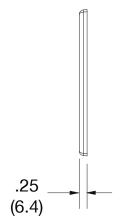

## Listings

cULus Listed

Mounting Screws Painted steel

Dimensions 4.63 in x 6.50 in x 0.25 in

Flammability UL 94 V2