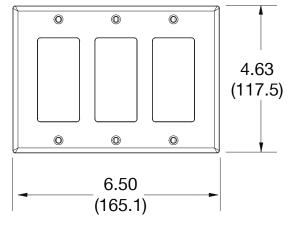

## Listings

cULus Listed

Mounting Screws Painted steel

Dimensions 4.63 in x 6.50 in x 0.25 in

Flammability UL 94 V2