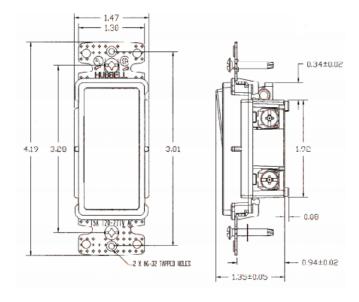

Operating Temperatures Maximum continuous 75°C minimum -40°C (without

impact)

Mechanical

Terminal Accommodation Back and side wire: #14 AWG min. - #10 AWG max.

solid and stranded copper wire only