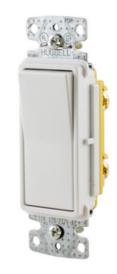

# Single Pole Decorator Quiet Rocker Switches

#### **Features**

- Smooth, quiet rocker
- Self-grounding feature is standard
- Ultrasonically welded cover and base