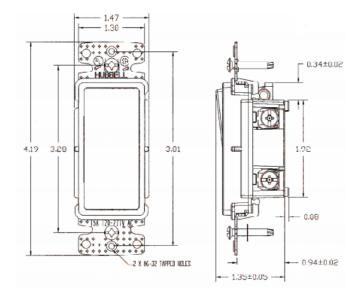

Operating Temperatures Maximum continuous 75°C minimum -40°C (without

impact)

Mechanical
Terminal Accommoda

Terminal Accommodation Back and side wire: #14 AWG min. - #10 AWG max.

solid and stranded copper wire only