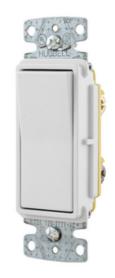

## Single Pole Decorator Quiet Rocker Switches

#### **Features**

- Smooth, quiet rocker
- Self-grounding feature is standard
- Ultrasonically welded cover and base

#### **Ordering Information**

Description
Rocker Switch, General
Purpose AC, Three
Way, Single Pole, 15A
120/277V AC Push
Back and Side Wired

Device Color
White
883778101250
RSD315W
RSD315W