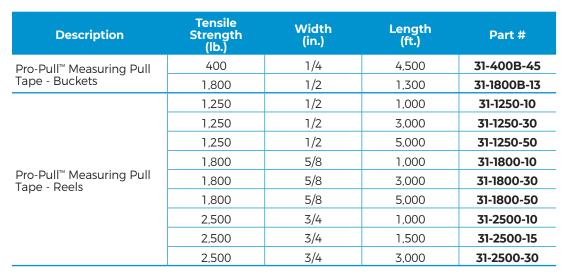

## PRO-PULL<sup>™</sup> MEASURING PULL TAPE

Save time and money with Pro-Pull™.

Made from woven polyester fibre, Pro-Pull™ Measuring Pull Tape maintains softness, making it easier on the hands than traditional polypropylene rope while minimizing stretch and maximizing abrasion resistance. Pro-Pull™ is clearly printed with tensile strength, sequential footage markings, printing dates, and lot tracing for easy product identification and peace of mind.

#### **FEATURES**:

- Highly legible sequential footage markings
- $\cdot\,$  Increased efficiency, measure and pull in a single step
- Enhanced softness reduces hand damage
- High quality standards including lot tracing