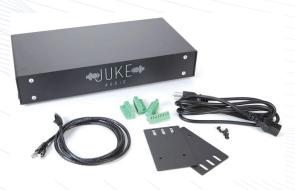

### **Key Product functionalities**

- 1. Airplay, Airplay2, Spotify Connect (streaming inputs from any Wi-Fi device)
- 2. Ethernet and Wi-Fi compatible
- 3. 30 Minute Install (AV expertise not required)