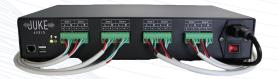

juke.loca

At the size of a textbook, the unit can drive up to 16 speakers across 8 zones, supports up to 4 inputs simultaneously, and contains modern streaming technology for easy listening from phones/tablets across any combination of rooms over Wi-Fi.

#### Specification

- 1. Zones: 6 to 8 (Combine Jukes for more Zones)
- 2. Power Output: 40 watts per channel at 8 ohms
- 3. Wireless Inputs:

- 4. Wired Inputs: 2 RCA inputs via USB adapter
- 5. Dimensions: 15" wide by 8" deep by 3" tall
- 6. Rack Mountable: 20