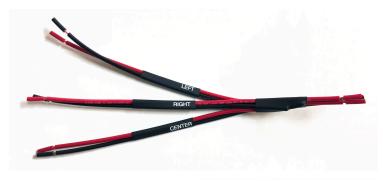

The included adaptor has been specially designed to combine the three separate channels soundbar allowing them to work as one single center channel speaker.

Now you can get KEF's extraordinary sound performance and design aesthetics in a single Center Channel Soundbar that can be mounted on a wall or placed underneath your television or monitor.

I. Connect the Center Channel output of your amplifier or receiver to the positive (red) and negative (black) leads on the HTFc Center Channel Adapter.

NOTE: There are two red leads on the input side of the adapter; connect both red leads to the Center Channel output of your amplifier/receiver.

- 2. Connect the Adapter to your Soundbar following the labels on the Adapter.
- \* The Left and Right speaker channels in the Soundbar will play slightly lower than the Center speaker channel will when connected to the adaptor. This is normal and designed to perform in this manner.