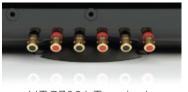

I. Connect the Center Channel output of your amplifier or receiver to the positive (red) and negative (black) leads on the HTFc Center Channel Adapter.

NOTE: There are two red leads on the input side of the adapter; connect both red leads to the Center Channel output of your amplifier/receiver.

HTC8001 Terminals