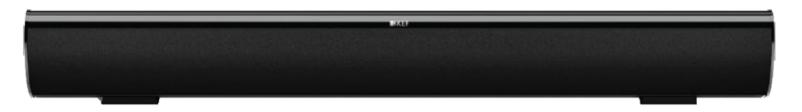

## HTC-CCA / SP3991AA Center Channel Adaptor

The new HTC-CCA / SP3991AA Center Channel Speaker includes an easy-to-install wiring harness that allows the soundbar to be used as a single Center Channel speaker in a multi-channel home theater system.

The included adaptor has been specially designed to combine the three separate channels soundbar allowing them to work as one single center channel speaker.

Now you can get KEF's extraordinary sound performance and design aesthetics in a single Center Channel Soundbar that can be mounted on a wall or placed underneath your television or monitor.