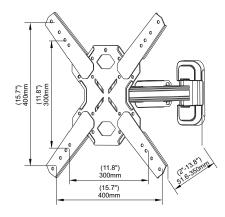

## FEATURES & SPECIFICATIONS

- Fits most flat panel TVs from 26" to 60"
- Supports TVs up to 88 lb (40 kg)
- Accommodates VESA sizes from 100x100 to 400x400
- Accessible tilt mechanism provides a +12° to -2° tilt angle, with vertical snap lock
- 90° of swivel in either direction, dependent on screen size
- Sits 2" (5.1 cm) from the wall
- Extends up to 13.8" (35 cm) from the wall
- Integrated cable management system
- · Adjustable horizontal leveling

## **EXTENDS UP TO 13.8 INCHES**

The PS200 extends 13.8" from the wall to give you a variety of viewing options. When pushed back against the wall, note that the center of the TV plate is offset approximately 13" from the stud center (left or right).