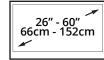

### **Elegance and Functionality.**

The PS200 is a single stud articulating mount designed to mount most flat panel TVs from 26" to 60".

It will hold TVs weighing up to 88 pounds, and offers extension, tilt and swivel capabilities to provide you with a wide range of viewing positions, yet sit close to the wall when pushed back. Solid steel construction, attractive detailing and a durable powder coated finish make this mount a great addition to your home or office. An integrated cable management system allows you to route your cables quickly and easily and simple covers finish off the look!

## FEATURES & SPECIFICATIONS

- Fits most flat panel TVs from 26" to 60"
- Supports TVs up to 88 lb (40 kg)
- Accommodates VESA sizes from 100x100 to 400x400
- Accessible tilt mechanism provides a +12° to -2° tilt angle, with vertical snap lock
- 90° of swivel in either direction, dependent on screen size
- Sits 2" (5.1 cm) from the wall
- Extends up to 13.8" (35 cm) from the wall
- Integrated cable management system
- · Adjustable horizontal leveling