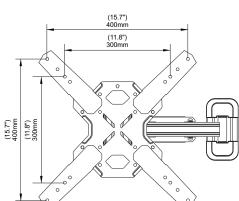

### **TILT MECHANISM**

supplied Nylock nuts.

**VESA SIZES TO 400x400** 

For larger VESA mounting patterns such as 200x400, 300x200, 300x300, 400x200, 400x300, 400x400, attach the four extension arms using the

## A RANGE OF VESA PATTERNS

The PS200 is designed for smaller TVs with specific VESA patterns: 100x100, 100x150, 100x200, 150x100, 150x150, 200x100, 200x150, 200x200, 200x250, 200x300.