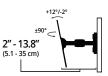

## FEATURES & SPECIFICATIONS

- Fits most flat panel TVs from 26" to 60"
- Supports TVs up to 88 lb (40 kg)
- Accommodates VESA sizes from 100x100 to 400x400
- Accessible tilt mechanism provides a +12° to -2° tilt angle, with vertical snap lock
- 90° of swivel in either direction, dependent on screen size
- Sits 2" (5.1 cm) from the wall
- Extends up to 13.8" (35 cm) from the wall
- Integrated cable management system
- · Adjustable horizontal leveling

## **EXTENDS UP TO 13.8 INCHES**

The PS200 extends 13.8" from the wall to give you a variety of viewing options. When pushed back against the wall, note that the center of the TV plate is offset approximately 13" from the stud center (left or right).