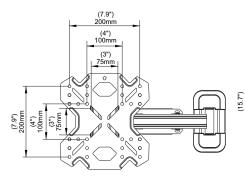

## A RANGE OF VESA PATTERNS

The PS200 is designed for smaller TVs with specific VESA patterns: 100x100, 100x150, 100x200, 150x100, 150x150, 200x100, 200x150, 200x200, 200x250, 200x300.

### **TILT MECHANISM**

supplied Nylock nuts.

**VESA SIZES TO 400x400** 

For larger VESA mounting patterns such as 200x400, 300x200, 300x300, 400x200, 400x300, 400x400, attach the four extension arms using the