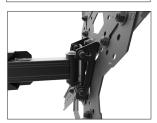

Adjust the tilt up to 14° to reduce glare and find the best viewing angle. Tighten the nuts to lock the tilt angle in place.