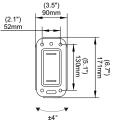

Adjust the tilt up to 14° to reduce glare and find the best viewing angle. Tighten the nuts to lock the tilt angle in place.