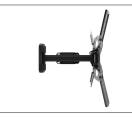

## WIDE RANGE OF SWIVEL

The extension arm allows you to swivel your TV 90° in either direction. The actual amount of swivel will depend on the size of your TV.

## **EXTENDS UP TO 13.8 INCHES**

The PS200 extends 13.8" from the wall to give you a variety of viewing options. When pushed back against the wall, note that the center of the TV plate is offset approximately 13" from the stud center (left or right).