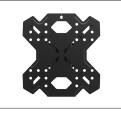

## A RANGE OF VESA PATTERNS

The PS200 is designed for smaller TVs with specific VESA patterns: 100x100, 100x150, 100x200, 150x100, 150x150, 200x100, 200x150, 200x200, 200x250, 200x300.

### **TILT MECHANISM**

supplied Nylock nuts.

**VESA SIZES TO 400x400** 

For larger VESA mounting patterns such as 200x400, 300x200, 300x300, 400x200, 400x300, 400x400, attach the four extension arms using the