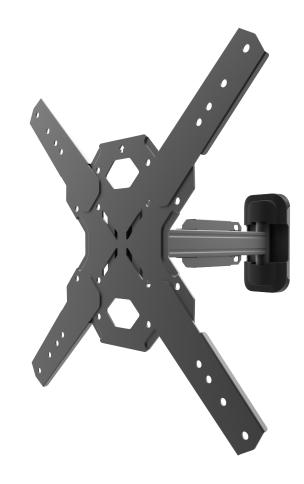

### **Elegance and Functionality.**

The PS200 is a single stud articulating mount designed to mount most flat panel TVs from 26" to 60".

It will hold TVs weighing up to 88 pounds, and offers extension, tilt and swivel capabilities to provide you with a wide range of viewing positions, yet sit close to the wall when pushed back. Solid steel construction, attractive detailing and a durable powder coated finish make this mount a great addition to your home or office. An integrated cable management system allows you to route your cables quickly and easily and simple covers finish off the look!

## FEATURES & SPECIFICATIONS

- Fits most flat panel TVs from 26" to 60"
- Supports TVs up to 88 lb (40 kg)
- Accommodates VESA sizes from 100x100 to 400x400
- Accessible tilt mechanism provides a +12° to -2° tilt angle, with vertical snap lock
- 90° of swivel in either direction, dependent on screen size
- Sits 2" (5.1 cm) from the wall
- Extends up to 13.8" (35 cm) from the wall
- Integrated cable management system
- · Adjustable horizontal leveling

- · Solid steel construction with durable powder coated finish
- Installation manual and all mounting hardware for wood studs and concrete installation is included
- Five year warranty
- Shipping box weight: 11.5 lb (5.2 kg)
- Shipping box dimensions: 20.7" x 13.9" x 2.9" (52.5 x 35.3 x 7.4 cm)
- Product weight: 8.6 lb (3.9 kg)
- UPC: 800152714394