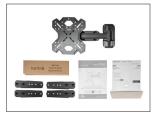

**EVERYTHING YOU NEED** Because every installation is unique, PS200's are carefully packaged with all the lag bolts, anchors, mounting bolts, washers and spacers that you could need. Everything is labeled with clear instructions that correspond with the manuals in order to simplify your installation.

- · Solid steel construction with durable powder coated finish
- Installation manual and all mounting hardware for wood studs and concrete installation is included
- Five year warranty
- Shipping box weight: 11.5 lb (5.2 kg)
- Shipping box dimensions: 20.7" x 13.9" x 2.9" (52.5 x 35.3 x 7.4 cm)
- Product weight: 8.6 lb (3.9 kg)
- UPC: 800152714394