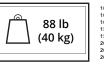

## FEATURES & SPECIFICATIONS

- Fits most flat panel TVs from 26" to 60"
- Supports TVs up to 88 lb (40 kg)
- Accommodates VESA sizes from 100x100 to 400x400
- Accessible tilt mechanism provides a +12° to -2° tilt angle, with vertical snap lock
- 90° of swivel in either direction, dependent on screen size
- Sits 2" (5.1 cm) from the wall
- Extends up to 13.8" (35 cm) from the wall
- Integrated cable management system
- · Adjustable horizontal leveling