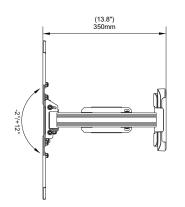

## FEATURES & SPECIFICATIONS

- Fits most flat panel TVs from 26" to 60"
- Supports TVs up to 88 lb (40 kg)
- Accommodates VESA sizes from 100x100 to 400x400
- Accessible tilt mechanism provides a +12° to -2° tilt angle, with vertical snap lock
- 90° of swivel in either direction, dependent on screen size
- Sits 2" (5.1 cm) from the wall
- Extends up to 13.8" (35 cm) from the wall
- Integrated cable management system
- · Adjustable horizontal leveling

## **EXTENDS UP TO 13.8 INCHES**

The PS200 extends 13.8" from the wall to give you a variety of viewing options. When pushed back against the wall, note that the center of the TV plate is offset approximately 13" from the stud center (left or right).