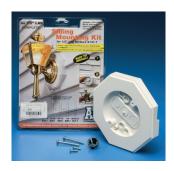

## **Siding Mounting Kits with Built-in Box**

For smooth vertical mounting of light fixtures on all siding types. Kit includes mounting block with built-in electrical box, NM cable connector, and 4 screws. Paintable, UV rated plastic for long outdoor life.

## **FEATURES AND BENEFITS**

- Mounts light fixtures on all siding types, including T-111, HardiePlank® Lap Siding, and flat surfaces
- Fast and easy to install after siding is up
- Textured, paintable surface
- NM cable connector included
- Built-in electrical box design ensures UL listed installation