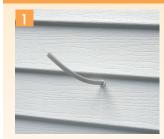

## **INSTALLATION INSTRUCTIONS** for Siding

Select location for light fixture and caulk opening around cable.

Remove knockout from electrical box and insert cable connector. Push cable through connector and position mounting block onto siding.