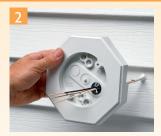

## **INSTALLATION INSTRUCTIONS** for Siding

Select location for light fixture and caulk opening around cable.

Remove knockout from electrical box and insert cable connector. Push cable through connector and position mounting block onto siding.