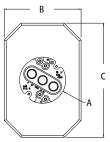

| CATALOG<br>NUMBER | UPC/DCI/NAED<br>MFG #018997 | SIDING<br>TYPE                    | UNIT<br>PKG | STD<br>PKG | DIM<br>A                   | DIM<br>B | DIM<br>C |
|-------------------|-----------------------------|-----------------------------------|-------------|------------|----------------------------|----------|----------|
| 8131              | 08131                       | 1/4" & 5/16"<br>Siding & Shingles | 1           | 10         | 4" Diameter<br>X 1/2" Deep | 6.610    | 6.610    |
| 8141              | 10751                       | 1/2" Lap                          | 1           | 10         | 4" Diameter<br>X 1/2" Deep | 6.610    | 6.610    |
| 8141DBL           | 54524                       | 1/2" Lap Double                   | 1           | 10         | 4" Diameter<br>X 1/2" Deep | 6.900    | 10.200   |
| 8151              | 10753                       | 5/8" Lap                          | 1           | 10         | 4" Diameter<br>X 1/2" Deep | 6.610    | 6.610    |
| 8161              | 08161                       | Flat Surfaces                     | 1           | 10         | 4" Diameter<br>X 1/2" Deep | 6.610    | 6.610    |
| 8171              | 10757                       | Dutch Lap                         | 1           | 10         | 4" Diameter<br>X 1/2" Deep | 6.610    | 6.610    |