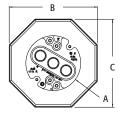

| CATALOG<br>NUMBER | UPC/DCI/NAED<br>MFG #018997 | SIDING<br>TYPE                    | UNIT<br>PKG | STD<br>PKG | DIM<br>A                   | DIM<br>B | DIM<br>C |
|-------------------|-----------------------------|-----------------------------------|-------------|------------|----------------------------|----------|----------|
| 8131              | 08131                       | 1/4" & 5/16"<br>Siding & Shingles | 1           | 10         | 4" Diameter<br>X 1/2" Deep | 6.610    | 6.610    |
| 8141              | 10751                       | 1/2" Lap                          | 1           | 10         | 4" Diameter<br>X 1/2" Deep | 6.610    | 6.610    |
| 8141DBL           | 54524                       | 1/2" Lap Double                   | 1           | 10         | 4" Diameter<br>X 1/2" Deep | 6.900    | 10.200   |
| 8151              | 10753                       | 5/8" Lap                          | 1           | 10         | 4" Diameter<br>X 1/2" Deep | 6.610    | 6.610    |
| 8161              | 08161                       | Flat Surfaces                     | 1           | 10         | 4" Diameter<br>X 1/2" Deep | 6.610    | 6.610    |
| 8171              | 10757                       | Dutch Lap                         | 1           | 10         | 4" Diameter<br>X 1/2" Deep | 6.610    | 6.610    |