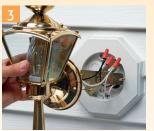

Secure mounting block with provided screws. Install fixture per manufacturer's instructions.

8141

8141DBL

6.8 cu. in. 8141DBL

6.8 cu. in. 8131, 8141, 8151, 8161, 8171