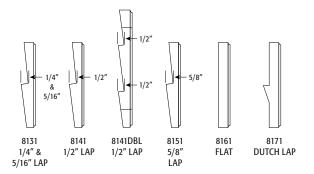

| CATALOG<br>NUMBER | UPC/DCI/NAED<br>MFG #018997 | SIDING<br>TYPE                    | UNIT<br>PKG | STD<br>PKG | DIM<br>A                   | DIM<br>B | DIM<br>C |
|-------------------|-----------------------------|-----------------------------------|-------------|------------|----------------------------|----------|----------|
| 8131              | 08131                       | 1/4" & 5/16"<br>Siding & Shingles | 1           | 10         | 4" Diameter<br>X 1/2" Deep | 6.610    | 6.610    |
| 8141              | 10751                       | 1/2" Lap                          | 1           | 10         | 4" Diameter<br>X 1/2" Deep | 6.610    | 6.610    |
| 8141DBL           | 54524                       | 1/2" Lap Double                   | 1           | 10         | 4" Diameter<br>X 1/2" Deep | 6.900    | 10.200   |
| 8151              | 10753                       | 5/8" Lap                          | 1           | 10         | 4" Diameter<br>X 1/2" Deep | 6.610    | 6.610    |
| 8161              | 08161                       | Flat Surfaces                     | 1           | 10         | 4" Diameter<br>X 1/2" Deep | 6.610    | 6.610    |
| 8171              | 10757                       | Dutch Lap                         | 1           | 10         | 4" Diameter<br>X 1/2" Deep | 6.610    | 6.610    |