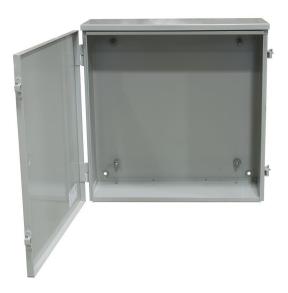

## 242410-TC3R

| Catalog Number                | 242410-TC3R                                                                                                                                                                 |
|-------------------------------|-----------------------------------------------------------------------------------------------------------------------------------------------------------------------------|
| Marketing Product Description | 24X10x24 Hinge Cover<br>Type 3R UL Listed Steel No<br>Knockouts ANSI 61 Gray Back<br>Panel Weld Studs Draw Shield<br>Emboss Mounting Holes In<br>Back Padlocking Draw Latch |
| UPC                           | 784572225084                                                                                                                                                                |
| Length (IN)                   | 10                                                                                                                                                                          |
| Width (IN)                    | 24                                                                                                                                                                          |
| Height (IN)                   | 24                                                                                                                                                                          |
| Weight (LB)                   | 43.7                                                                                                                                                                        |
| Brand Name                    | Milbank                                                                                                                                                                     |
| Туре                          | Telephone Cabinet                                                                                                                                                           |
| Application                   | Outdoor Telephone Cabinet                                                                                                                                                   |
| Standard                      | UL Listed                                                                                                                                                                   |
| Number Of Outlet              | 0                                                                                                                                                                           |
| Door                          | Single Door                                                                                                                                                                 |
| Material                      | Steel with Powder Coat Finish                                                                                                                                               |
| Cable Entry                   | No Knockouts                                                                                                                                                                |
| Size                          | 10L x 24W x 24H                                                                                                                                                             |
| Color                         | ANSI 61 Gray                                                                                                                                                                |
| Mounting                      | Wall Mount                                                                                                                                                                  |
| Latch                         | Pad Locking Draw Latch<br>Installed                                                                                                                                         |

| Hinge       | Continuous Hinge |
|-------------|------------------|
| NEMA Rating | Type 3R          |
| Depth       | 10               |
| Finish      | Painted          |
|             |                  |