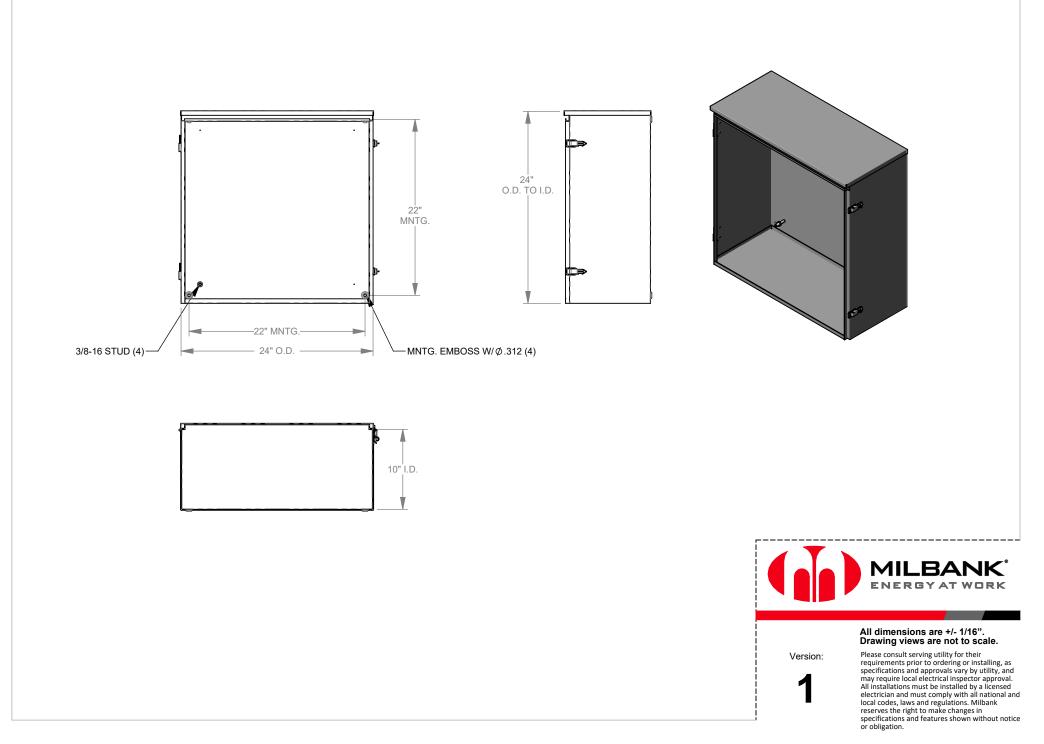

## 242410-TC3R

| Catalog Number                | 242410-TC3R                                                                                                                                                                 |
|-------------------------------|-----------------------------------------------------------------------------------------------------------------------------------------------------------------------------|
| Marketing Product Description | 24X10x24 Hinge Cover<br>Type 3R UL Listed Steel No<br>Knockouts ANSI 61 Gray Back<br>Panel Weld Studs Draw Shield<br>Emboss Mounting Holes In<br>Back Padlocking Draw Latch |
| UPC                           | 784572225084                                                                                                                                                                |
| Length (IN)                   | 10                                                                                                                                                                          |
| Width (IN)                    | 24                                                                                                                                                                          |
| Height (IN)                   | 24                                                                                                                                                                          |
| Weight (LB)                   | 43.7                                                                                                                                                                        |
| Brand Name                    | Milbank                                                                                                                                                                     |
| Туре                          | Telephone Cabinet                                                                                                                                                           |
| Application                   | Outdoor Telephone Cabinet                                                                                                                                                   |
| Standard                      | UL Listed                                                                                                                                                                   |
| Number Of Outlet              | 0                                                                                                                                                                           |
| Door                          | Single Door                                                                                                                                                                 |
| Material                      | Steel with Powder Coat Finish                                                                                                                                               |
| Cable Entry                   | No Knockouts                                                                                                                                                                |
| Size                          | 10L x 24W x 24H                                                                                                                                                             |
| Color                         | ANSI 61 Gray                                                                                                                                                                |
| Mounting                      | Wall Mount                                                                                                                                                                  |
| Latch                         | Pad Locking Draw Latch<br>Installed                                                                                                                                         |

| Hinge       | Continuous Hinge |
|-------------|------------------|
| NEMA Rating | Type 3R          |
| Depth       | 10               |
| Finish      | Painted          |
|             |                  |