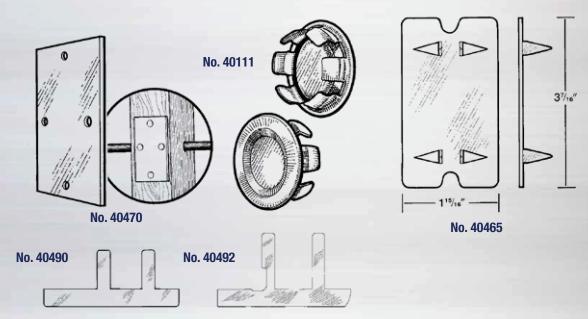

## Knockout Seals, Switchbox Supports, and Nail Plates

| Catalog No. | Description                     | Box<br>Quantity | Carton<br>Quantity | Weight Per<br>100 Units |
|-------------|---------------------------------|-----------------|--------------------|-------------------------|
| CLOSED TY   | YPE KNOCKOUT SEALS; BRIGHT ZI   | NC PLATED STEE  |                    |                         |
| 40111       | 1/2"                            | 100             | 1000               | 1.5 lbs.                |
| 40112       | 3/4"                            | 100             | 1000               | 1.8 lbs.                |
| 40113       | 1"                              | 50              | 500                | 2 lbs.                  |
| 40114       | 1-1/4"                          | 50              | 500                | 3 lbs.                  |
| 40115       | 1-1/2"                          | 50              | 500                | 4 lbs.                  |
| 40116       | 2"                              | 25              | 250                | 6 lbs.                  |
| SWITCH BO   | OX SUPPORTS                     |                 |                    |                         |
| 40490       | Standard                        | 50 pairs        | 500 pairs          | 3 lbs.                  |
| 40492       | Long Legs                       | 50 pairs        | 500 pairs          | 3 lbs.                  |
| NAIL PLATE  | ES (.062" THICK STEEL)          |                 |                    |                         |
| 40465       | 1-15/16" x 3-7/16" Self-nailing | -               | 200                | 12 lbs.                 |
| 40470       | 1-1/2" x 3" 4 nail holes        |                 | 200                | 8 lbs.                  |