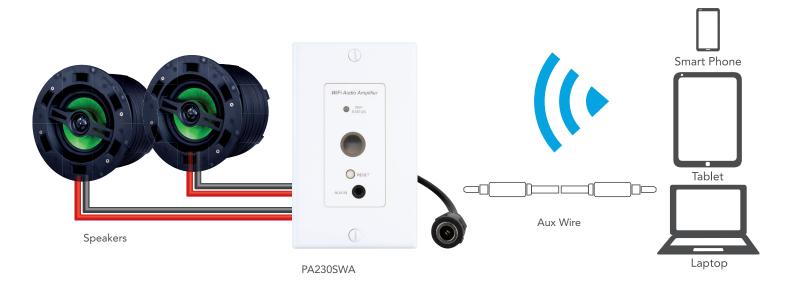

## **AMPLIFIER**

- In-wall streaming audio receiver with a built-in 2x30W amplifier
- Fits easily into a single gang low-voltage box with streaming capability
- Creates a simple distributed audio system to stream music over a wireless internet connection from many different audio streaming services
- Stream music directly or through a connected network
- Mobile control app available on iOS and Android marketplaces
- Compatible with Airplay, and WiFi Direct devices that are found within the same network, allowing for songs to be shared easily in a distributed audio system
- Allows user to sync their Spotify, Amazon Music, Qplay, TuneIn, iHeartRadio, and Tidal accounts for an effortless and enhanced listening experience
- Install for one zone, or multiple zones with additional units that can be joined together to create a wireless distribution system
- Multiple PA230SWA amplifiers can be used within the same systems allowing everyone to listen to their own music and playlists or join multiple units together for party mode
- Dimensions: 2.8" x 4.5" x 2" (70mm x 114mm x 50mm)

Part Number: PA230SWA