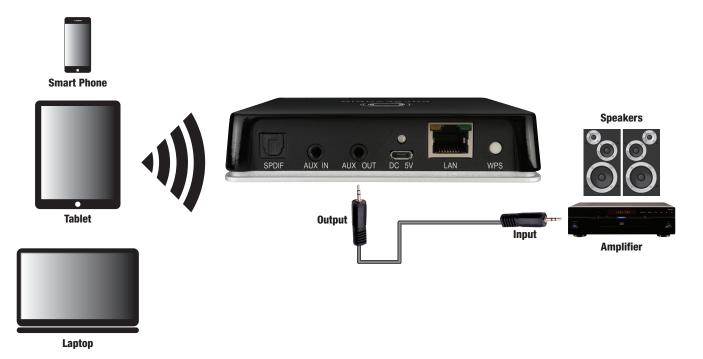

## Streaming Audio Receiver

- Allows amplifiers and distributed audio systems to stream music over a wired or wireless internet connection
- A great solution for streaming music to any audio device, or creating a wireless distributed audio system
- Stream music directly or through a connected network
- PulseAudio Streaming mobile control app available on iOS and Android App Stores compatible with Airplay and WiFi Direct (Miracast) devices that are found within the same network, allowing for songs to be shared easily in a distributed audio system
- Allows user to sync their Spotify, Qplay, TuneIn, iHeartRadio, Amazon Music and Tidal accounts for an effortless and enhanced listening experience
- Multiple PASTREAM devices such as the PASTREAM2 and PA230SWA (sold separately) can be managed within the same system allowing everyone to listen to their own music and playlists or combine into a party mode
- Works well with distributed audio systems
- Dimensions: 4.6" x 3.4" x 1" (118mm x 87mm x 25mm)