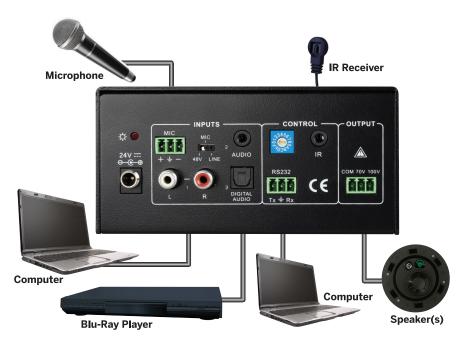

## **AMPLIFIER**

- Mono audio output at 100W
- Switchable between 70V and 100V
- Sixteen ID codes for controlling multiple PAV1100 amplifiers in a system
- 3-level MIC input, supports condenser microphone, dynamic microphone and wireless microphone, with ducking or mixing function
- MIC input supports balanced/unbalanced signal, and suppresses external noise effectively
- One 2-channel analog audio inputs and one digital audio input, switchable by button, IR remote & RS232
- Manual volume control
- Bass/Treble controllable via front panel, IR remote & RS232
- Convection cooled, no external fan needed
- LED indicator, for power and working status
- Anti-static case design provides good protection for long-term and stable performance