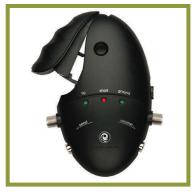

## **CABLE CUTTER/TESTER**

Planet Waves' PW-CCT Cable Cutter/ Tester tests for ground and tip continuity in RCA, F, and BNC\* cables. This tester includes a short, razorstyle cutter perfect for making Planet Waves cables. PW-CCT also features LED indicators. Batteries included.

\*Additional adapters required.

CITK01

PW-CCT

SD01

| Part Numbers | Description                                            | UoM  |
|--------------|--------------------------------------------------------|------|
| CBLT01       | Universal Remote Tester                                | Each |
| CITK01       | Cutter/Screwdriver Kit                                 | Each |
| SD01         | Screwdriver with Magnet                                | Each |
| PW-CCT       | Planet Waves Cable<br>Cutter Tester **New<br>Version** | Each |