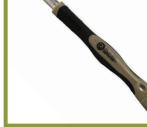

## **SCREWDRIVER WITH MAGNET**

The SD01 Screwdriver is designed for use with the patented Planet Waves Termination system. It includes an strong magnetic collar for screw storage during termination.

CBLT01

CITK01

PW-CCT

SD01

| Part Numbers | Description                                            | UoM  |
|--------------|--------------------------------------------------------|------|
| CBLT01       | Universal Remote Tester                                | Each |
| CITK01       | Cutter/Screwdriver Kit                                 | Each |
| SD01         | Screwdriver with Magnet                                | Each |
| PW-CCT       | Planet Waves Cable<br>Cutter Tester **New<br>Version** | Each |