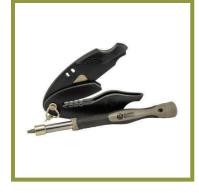

## **CUTTER/SCREWDRIVER KIT**

The CITK01 Cutter/Screwdriver Kit features an ergonomically-designed screwdriver, which will quickly become a favorite. Easy to hold and twist with one hand, it makes terminating Planet Waves cable a breeze. The accompanying cutter is an essential first step to clean, precise custom cables.

CITK01

PW-CCT

SD01

| Part Numbers | Description                                            | UoM  |
|--------------|--------------------------------------------------------|------|
| CBLT01       | Universal Remote Tester                                | Each |
| CITK01       | Cutter/Screwdriver Kit                                 | Each |
| SD01         | Screwdriver with Magnet                                | Each |
| PW-CCT       | Planet Waves Cable<br>Cutter Tester **New<br>Version** | Each |