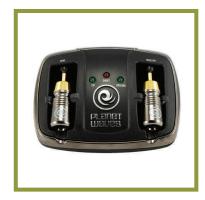

## **UNIVERSAL REMOTE TESTER**

The CBLT01 Universal Tester is compatible with BNC, F, and RCA connectors. It is specifically designed for Planet Waves Cable Station connectors. For long-run or multiroom installations, simply use two cable testers and take advantage of the send/receive signal feature!

CITK01

PW-CCT

SD01

| Part Numbers | Description                                            | UoM  |
|--------------|--------------------------------------------------------|------|
| CBLT01       | Universal Remote Tester                                | Each |
| CITK01       | Cutter/Screwdriver Kit                                 | Each |
| SD01         | Screwdriver with Magnet                                | Each |
| PW-CCT       | Planet Waves Cable<br>Cutter Tester **New<br>Version** | Each |