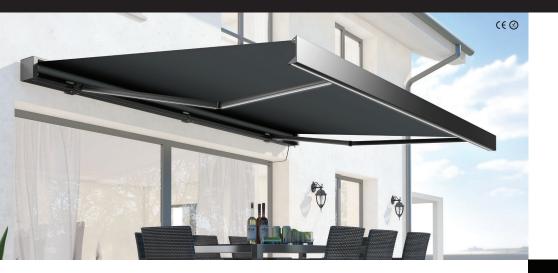

## **MOTORIZED RETRACTABLE AWNINGS**

A robust aluminum full-cassette retractable awning safeguards the fabric by fully enclosing it when retracted, protecting it from wind, sun, and dirt. With three size offerings and built-in LEDs, our motorized awnings bring life to any outdoor space. Powered by our intuitive AC motors.

#### **MOTORIZED RETRACTABLE AWNINGS**

A robust aluminum full-cassette retractable awning safeguards the fabric by fully enclosing it when retracted, protecting it from wind, sun, and dirt. With three size offerings and built-in LEDs, our motorized awnings bring life to any outdoor space. Powered by our intuitive AC motors.