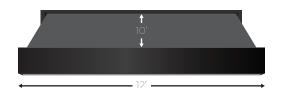

| SIZE    | HEADER SIZE   | OUTSPREAD | DROP RATE |
|---------|---------------|-----------|-----------|
| 8 FOOT  | 7.32" x 7.91" | 78.74"    | 17.71"    |
| 12 FOOT | 7.32" x 7.91" | 118.11"   | 27.56"    |
| 16 FOOT | 7.32" x 7.91" | 118.11"   | 27.56"    |

### **MARKET-DRIVEN SIZES**