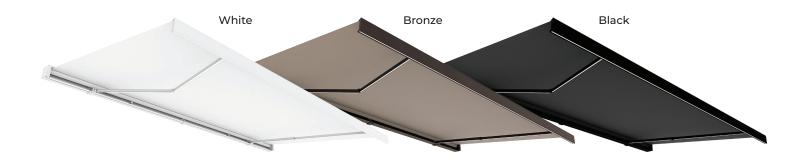

## **MOTORIZED RETRACTABLE AWNINGS**

A robust aluminum full-cassette retractable awning safeguards the fabric by fully enclosing it when retracted, protecting it from wind, sun, and dirt. With three size offerings and built-in LEDs, our motorized awnings bring life to any outdoor space. Powered by our intuitive AC motors.





| SIZE    | HEADER SIZE   | OUTSPREAD | DROP RATE |
|---------|---------------|-----------|-----------|
| 8 FOOT  | 7.32" x 7.91" | 78.74"    | 17.71"    |
| 12 FOOT | 7.32" x 7.91" | 118.11"   | 27.56"    |
| 16 FOOT | 7.32" x 7.91" | 118.11"   | 27.56"    |







# **POWERSHADES**





Experience the perfect blend of functionality and style with our motorized retractable awnings, featuring integrated LED lighting. These built-in LEDs not only provide brilliant illumination but also enhance the ambiance of your outdoor space.



#### **MOTORIZED RETRACTABLE AWNINGS**

A robust aluminum full-cassette retractable awning safeguards the fabric by fully enclosing it when retracted, protecting it from wind, sun, and dirt. With three size offerings and built-in LEDs, our motorized awnings b