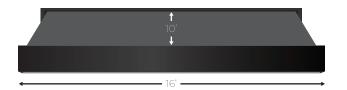

| SIZE    | HEADER SIZE   | OUTSPREAD | DROP RATE |
|---------|---------------|-----------|-----------|
| 8 FOOT  | 7.32" x 7.91" | 78.74"    | 17.71"    |
| 12 FOOT | 7.32" x 7.91" | 118.11"   | 27.56"    |
| 16 FOOT | 7.32" x 7.91" | 118.11"   | 27.56"    |

### **MARKET-DRIVEN SIZES**