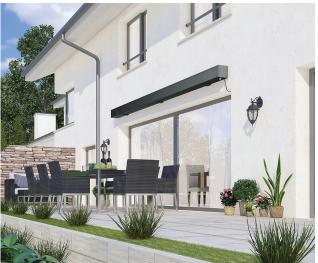

## **MOTORIZED RETRACTABLE AWNINGS**

A robust aluminum full-cassette retractable awning safeguards the fabric by fully enclosing it when retracted, protecting it from wind, sun, and dirt. With three size offerings and built-in LEDs, our motorized awnings bring life to any outdoor space. Powered by our intuitive AC motors.

#### **MOTORIZED RETRACTABLE AWNINGS**

A robust aluminum full-cassette retractable awning safeguards the fabric by fully enclosing it when retracted, protecting it from wind, sun, and dirt. With three size offerings and built-in LEDs, our motorized awnings bring life to any outdoor space. Powered by our intuitive AC motors.