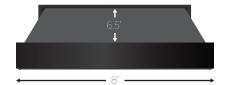

| SIZE    | HEADER SIZE   | OUTSPREAD | DROP RATE |
|---------|---------------|-----------|-----------|
| 8 FOOT  | 7.32" x 7.91" | 78.74"    | 17.71"    |
| 12 FOOT | 7.32" x 7.91" | 118.11"   | 27.56"    |
| 16 FOOT | 7.32" x 7.91" | 118.11"   | 27.56"    |

### **MARKET-DRIVEN SIZES**