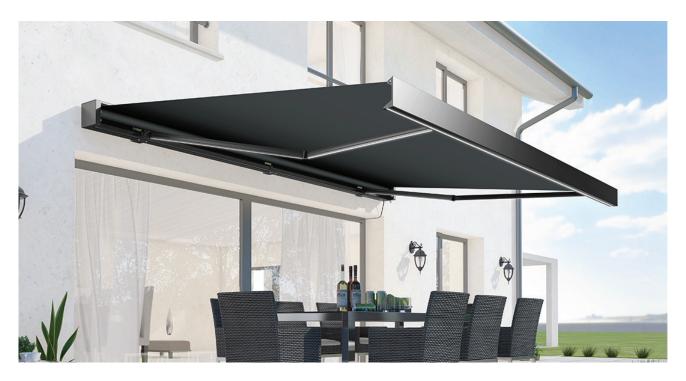

## **MOTORIZED RETRACTABLE AWNINGS**

A robust aluminum full-cassette retractable awning safeguards the fabric by fully enclosing it when retracted, protecting it from wind, sun, and dirt. With three size offerings and built-in LEDs, our motorized awnings bring life to any outdoor space. Powered by our intuitive AC motors.

#### **MOTORIZED RETRACTABLE AWNINGS**

A robust aluminum full-cassette retractable awning safeguards the fabric by fully enclosing it when retracted, protecting it from wind, sun, and dirt. With three size offerings and built-in LEDs, our motorized awnings bring life to any outdoor space. Powered by our intuitive AC motors.