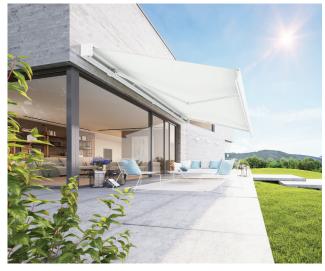

# **POWERSHADES**

Experience the perfect blend of functionality and style with our motorized retractable awnings, featuring integrated LED lighting. These built-in LEDs not only provide brilliant illumination but also enhance the ambiance of your outdoor space.

## **MOTORIZED RETRACTABLE AWNINGS**

A robust aluminum full-cassette retractable awning safeguards the fabric by fully enclosing it when retracted, protecting it from wind, sun, and dirt. With three size offerings and built-in LEDs, our motorized awnings bring life to any outdoor space. Powered by our intuitive AC motors.

#### **MOTORIZED RETRACTABLE AWNINGS**

A robust aluminum full-cassette retractable awning safeguards the fabric by fully enclosing it when retracted, protecting it from wind, sun, and dirt. With three size offerings and built-in LEDs, our motorized awnings bring life to any outdoor space. Powered by our intuitive AC motors.