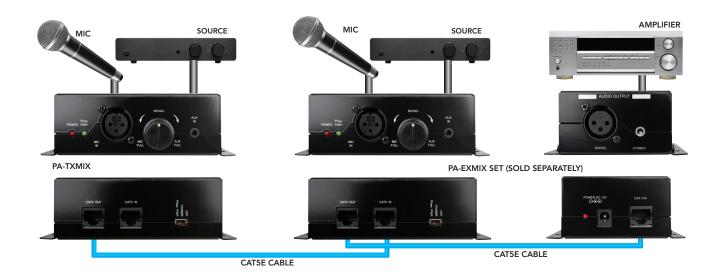

## MIXING MICROPHONE AND ANALOG

## **AUDIO EXTENDER**

- Extends balanced XLR and 3.5 mm stereo audio over a single Cat5e/6 up to 984 ft
- Features Power over Cable (PoC), allowing the extender set to be powered with a single power supply, powered on the receiver end
- Mixing built in with an easy to use dial to mix between the XLR and stereo AUX inputs
- Mic input (XLR) and AUX input with balanced level control
- Supports two types of microphones, Dynamic and Condenser
- 12V Phantom power option
- Ability to cascade with connections for additional PA-TXMIX transmitters (sold separately) to add additional sources
- Dimensions: TX: 5" x 2.9" x 1.6"; RX: 3.4" x 2.9" x 1.6"

Part Number: PA-EXMIX