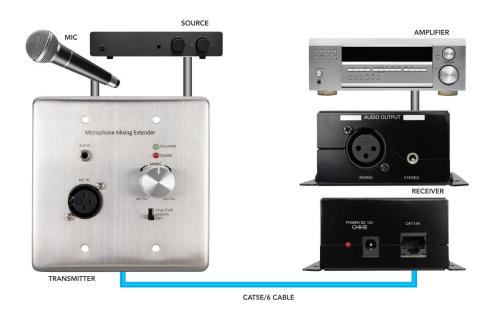

## Wall Plate Mixing Microphone and Analog Audio Extender

- Extends balanced XLR and 3.5mm stereo audio over a single Cat5e/6 up to 300m/984ft
- Dual-gang wall plate Transmitter can be installed into the wall for a clean installation
- Features Power over Cable (PoC), allowing the extender set to be powered off a single power supply, powered on the receiver end
- Mixing built in with an easy to use dial to mix between the XLR and stereo AUX inputs
- Mic input (XLR) and AUX input with balanced level control
- Supports two types of microphones, Dynamic and Condenser
- 12V Phantom power option
- Ability to cascade with connections for additional PA-TXMIX transmitters (sold separately) to add additional sources
- Dimensions: TX: 5" x 2.9" x 1.6"