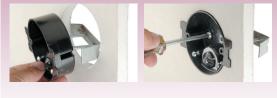

## **INSTALLATION INSTRUCTIONS**

Cut hole in drywall. Insert box and bracket. Box is Use this Box to secured by tightening screws that pull bracket **SCONCE LIGHT** against drywall. FITS DOUBLE DRYWALL