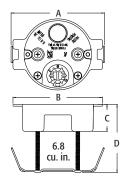

## Non-metallic, 3-1/4" diameter sconce/fixture boxes with large interior volume. 6.8 cu. in. **FEATURES AND BENEFITS**

• Ready to use, easy to install

<

- No loose parts-totally self-contained
- Ships with installed NM cable connector and captive fixture bracket installation screws
- Small diameter allows most sconce light canopies to cover the box, hiding it completely
- For retrofit construction: sconce lights up to 3 lbs

| CATALOG<br>NUMBER | UPC/DCI/NAED<br>MFG #018997 | DESCRIPTION/<br>ATTACHMENT | UNIT/STD<br>PKG | DIM<br>A | DIM<br>B | DIM<br>C | DIM<br>D |  |
|-------------------|-----------------------------|----------------------------|-----------------|----------|----------|----------|----------|--|
| FSC3212R          | 43633                       | Retrofit/Screws, Bracket   | 25              | 4.280    | 4.100    | 1.240    | 3.130    |  |
| PATENTED          |                             |                            |                 |          |          |          |          |  |