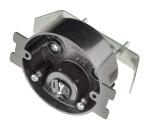

## Non-metallic, 3-1/4" diameter sconce/fixture boxes with large interior volume. 6.8 cu. in. **FEATURES AND BENEFITS**

• Ready to use, easy to install

<

- No loose parts-totally self-contained
- Ships with installed NM cable connector and captive fixture bracket installation screws
- Small diameter allows most sconce light canopies to cover the box, hiding it completely
- For retrofit construction: sconce lights up to 3 lbs

| CATALOG<br>NUMBER | UPC/DCI/NAED<br>MFG #018997 | DESCRIPTION/<br>ATTACHMENT | UNIT/STD<br>PKG | DIM<br>A | DIM<br>B | DIM<br>C | DIM<br>D |  |
|-------------------|-----------------------------|----------------------------|-----------------|----------|----------|----------|----------|--|
| FSC3212R          | 43633                       | Retrofit/Screws, Bracket   | 25              | 4.280    | 4.100    | 1.240    | 3.130    |  |
| PATENTED          |                             |                            |                 |          |          |          |          |  |