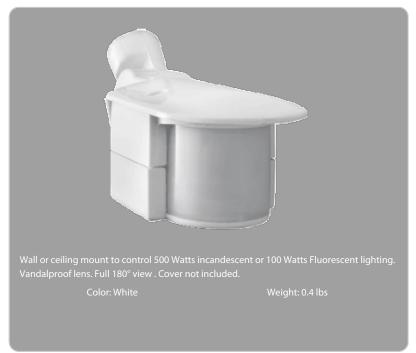

## **Incandescent Watts Switched:**

500 watts @ 120 volts

## Fluorescent Watts Switched:

250 watts @ 120 volts

#### Detection:

180° detection pattern