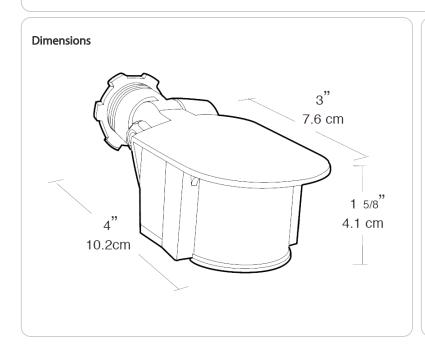

fter 4 minutes of testing. No adjustment needed.

#### **Photoelectric Control:**

Deactivates lights during daylight. Fully adjustable for 24 hour operation or custom applications.

#### Time Delay:

5 seconds to 15 minutes

## **Ambient Light Sensing:**

Adjustable

#### Adjustments:

Time, ambient light & sensitivity

#### Detection:

180° detection pattern

## **LED Characteristics**

#### **LED Detection Indicator:**

LED glows red day & night for "on guard" deterrence

#### Other

#### Warranty:

5-year sensor warranty

## **Buy American Act Compliance:**

RAB values USA manufacturing! Upon request, RAB may be able to manufacture this product to be compliant with the Buy American Act (BAA). Please contact customer service to request a quote for the product to be made BAA compliant.



# **Features**

Surge protected

180° detection pattern

Quick installation with 5 second test time and auto test logic

LED "on guard" indicator

Protected manual override with auto reset after 8 hours or at dawn