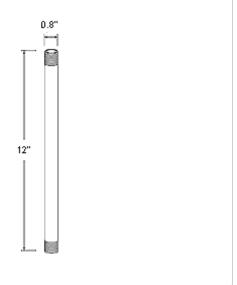

## Lawn Light Stem:

12" mounting stem. Matched for RAB Lawn Lights in black.

## Thread:

Tapped for 1/2" NPS

# **Features**

1/2" threaded hole fits standard floodlights & lawn lights

12" color matched mounting stem