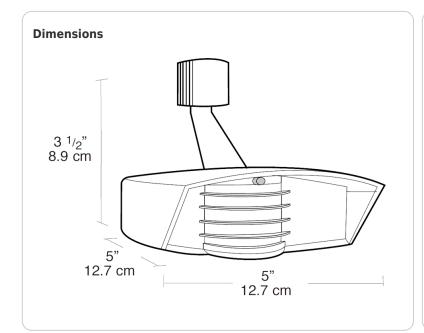

r protection. Lens masks allow customization of detection zone.

Color: Bronze

Weight: 1.0 lbs

# **Technical Specifications**

## Compliance

#### **UL Listed:**

Raintight Photoelectric Switch

# **Electrical**

#### **Switching Capacity:**

8 amps

## Voltage:

120 volts 300 watts LED

### **Surge Protection:**

I.E.C specs

## **Sensor Specifications**

#### **Detection Pattern:**

50' x 200°

### Time Adjustment:

5 seconds to 12 minutes

## **Power Consumption:**

1 watt

## Other

Warranty:

10 year sensor warranty

## **Buy American Act Compliance:**

RAB values USA manufacturing! Upon request, RAB may be able to manufacture this product to be compliant with the Buy American Act (BAA). Please contact customer service to request a quote for the product to be made BAA compliant.





### **Features**

Compatible with LED lamps

Temperature compensation

Radio frequency immunity

6000 volt surge protection

LED detection & "on guard" indicator

Color matched vandal resistant lens and grill Protected manual override with auto reset

Can be wired in parallel