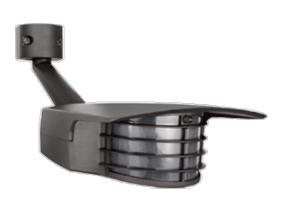

**Project:** Type: **Prepared By:** Date:

STEALTH Sensor with special 200° detection pattern to provide wide coverage side to side. Excellent for building perimeter protection. Lens masks allow customization of detection zone.

Color: Bronze

Weight: 1.0 lbs